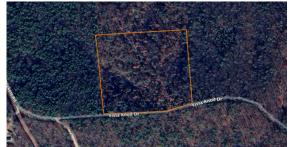

## SCENIC 10-ACRE PROPERTY IN WASHINGTON COUNTY MISSOURI

PRICE: **\$52,500** 

**COUNTY: WASHINGTON** 

STATE: MISSOURI

ACRES: 10

## **PROPERTY FEATURES**

- 10 +/- acres
- Level to rolling terrain
- Multiple build sites
- Scenic views
- Mature oaks and pines

- Abundant wildlife
- Close access to State Highway AA
- Proximity to town
- Near Mark Twain National Forest
- Short drive to Farmington