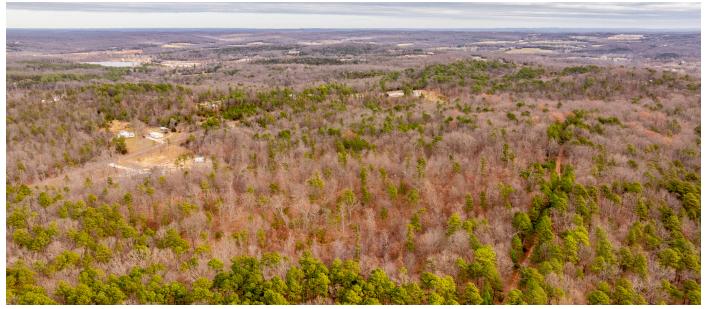

## SCENIC 10-ACRE PROPERTY IN WASHINGTON COUNTY MISSOURI

PRICE: **\$52,500** 

**COUNTY: WASHINGTON** 

STATE: MISSOURI

ACRES: 10

## **PROPERTY FEATURES**

- 10 +/- acres
- Level to rolling terrain
- Multiple build sites
- Scenic views
- Mature oaks and pines

- Abundant wildlife
- Close access to State Highway AA
- Proximity to town
- Near Mark Twain National Forest
- Short drive to Farmington