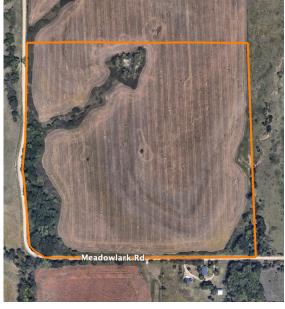

## **BUILD IN THE FLINT HILLS**

**COUNTY: WABAUNSEE** 

STATE: KANSAS

ACRES: 40

- Option to purchase 80 +/- acres
- Postcard views
- Native grass
- Maintained road frontage
- Wabaunsee County Rural Water District
- Utilities nearby

- Great build site
- Mineral rights intact
- Taxes 2024: \$56.76
- Less than 20 minutes to Wamego
- Less than 30 minutes to Manhattan
- Less than 30 minutes to Fort Riley

For more information, contact: