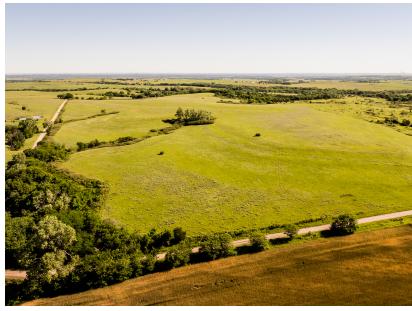

## **BUILD IN THE FLINT HILLS**

**COUNTY: WABAUNSEE** 

STATE: KANSAS

ACRES: 40

- Option to purchase 80 +/- acres
- Postcard views
- Native grass
- Maintained road frontage
- Wabaunsee County Rural Water District
- Utilities nearby

- Great build site
- Mineral rights intact
- Taxes 2024: \$56.76
- Less than 20 minutes to Wamego
- Less than 30 minutes to Manhattan
- Less than 30 minutes to Fort Riley

For more information, contact: