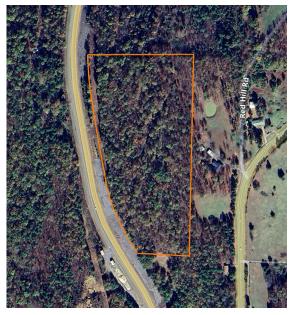

## TIMBER TRACT WITH OZARK **MOUNTAIN VIEWS**

**COUNTY: VAN BUREN** 

STATE: ARKANSAS

**ACRES: 17** 

MidwestLandGroup.com

- Beautiful views
- Rolling topography
- Utilities on or near the property
- Mature hardwood trees

- Healthy deer and small game populations
- US-65 frontage
- No restrictions
- Outside city limits
- 10 miles to Clinton
- 30 miles to Buffalo River