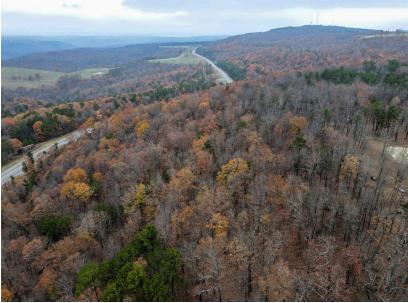

## TIMBER TRACT WITH OZARK **MOUNTAIN VIEWS**

**COUNTY: VAN BUREN** 

STATE: ARKANSAS

**ACRES: 17** 

MidwestLandGroup.com

- Beautiful views
- Rolling topography
- Utilities on or near the property
- Mature hardwood trees

- Healthy deer and small game populations
- US-65 frontage
- No restrictions
- Outside city limits
- 10 miles to Clinton
- 30 miles to Buffalo River