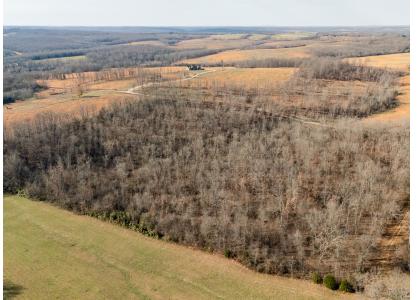

#### PRICE: **\$74,900** COUNTY: **TEXAS** STATE: **MISSOURI** ACRES: **25**

### **PROPERTY FEATURES**

- Mature timber
- Wet weather creek
- Mature deer
- Recreational opportunities
- Potential build site

- Young timber
- Road frontage
- Partial fencing
- Turkey
- Minutes from Mark Twain National Forest