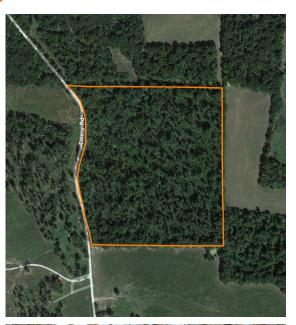

#### PRICE: **\$74,900** COUNTY: **TEXAS** STATE: **MISSOURI** ACRES: **25**

### **PROPERTY FEATURES**

- Mature timber
- Wet weather creek
- Mature deer
- Recreational opportunities
- Potential build site

- Young timber
- Road frontage
- Partial fencing
- Turkey
- Minutes from Mark Twain National Forest