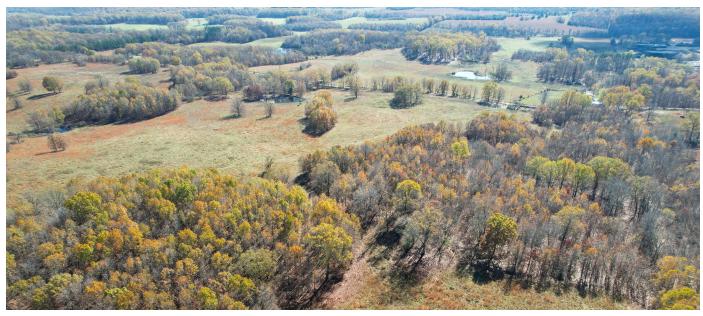

## BEAUTIFUL 25.5 ACRE BUILD SITE CLOSE TO TOWN

PRICE: \$115,000

**COUNTY: SHANNON** 

STATE: MISSOURI

ACRES: **25.5** 

## **PROPERTY FEATURES**

- Beautiful build site options
- Electric service available
- Recent survey
- Fenced on 2 sides
- County Road frontage
- Great hunting

- Mixed hardwood timber
- Gently rolling terrain
- Additional acreage available
- 6 minutes to Mountain View
- 35 minutes to West Plains