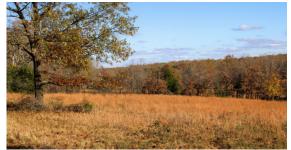

## BEAUTIFUL 25.5 ACRE BUILD SITE CLOSE TO TOWN

PRICE: \$115,000

**COUNTY: SHANNON** 

STATE: MISSOURI

ACRES: **25.5** 

## **PROPERTY FEATURES**

- Beautiful build site options
- Electric service available
- Recent survey
- Fenced on 2 sides
- County Road frontage
- Great hunting

- Mixed hardwood timber
- Gently rolling terrain
- Additional acreage available
- 6 minutes to Mountain View
- 35 minutes to West Plains