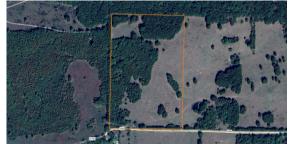

## BEAUTIFUL 25.5 ACRE BUILD SITE CLOSE TO TOWN

PRICE: \$115,000

**COUNTY: SHANNON** 

STATE: MISSOURI

ACRES: **25.5** 

## **PROPERTY FEATURES**

- Beautiful build site options
- Electric service available
- Recent survey
- Fenced on 2 sides
- County Road frontage
- Great hunting

- Mixed hardwood timber
- Gently rolling terrain
- Additional acreage available
- 6 minutes to Mountain View
- 35 minutes to West Plains