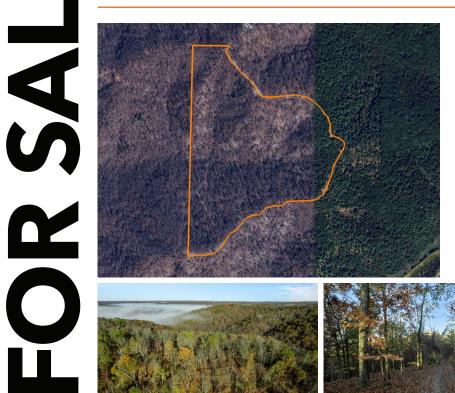

## **74 +/- ACRE RECREATIONAL TRACT**

## **PROPERTY FEATURES**

- 5 minutes to K Bridge & Black River
- Existing easement access road
- Great views
- Multiple build site options
- Great deer & turkey hunting
- Fish & float the Black River
- Medium growth timber
- Additional acreage available
- 10 minutes to Annapolis
- 30 minutes to Ellington

PRICE: **\$122,100** COUNTY: **REYNOLDS** STATE: **MISSOURI** ACRES: **74** 

For more information, contact: **KARL WARD,** Land Broker **417.671.3117** | KWard@MidwestLandGroup.com

MidwestLandGroup.com BUYERS, SELLERS, AND LAND - CONNECTED