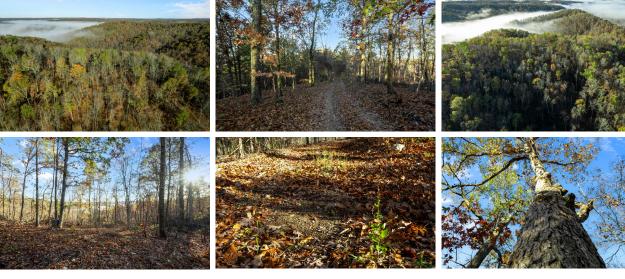

## **PROPERTY FEATURES**

- 5 minutes to K Bridge & Black River
- Existing easement access road
- Great views
- Multiple build site options
- Great deer & turkey hunting
- Fish & float the Black River
- Medium growth timber
- Additional acreage available
- 10 minutes to Annapolis
- 30 minutes to Ellington