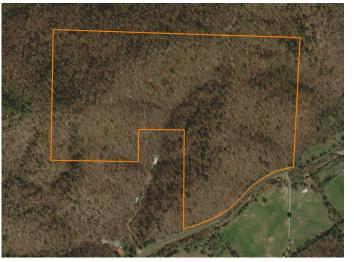

## 82 +/- ACRES WITH HIGHWAY K FRONTAGE CLOSE TO BLACK RIVER

## PROPERTY FEATURES

- 5 minutes to K Bridge and Black River
- Existing easement access road
- Fish and float the Black River
- Medium growth timber
- Remote area
- Great views
- Multiple build site options
- Great deer and turkey hunting
- Additional acreage available
- 10 minutes to Annapolis
- 30 minutes to Ellington

**ACRES: 82** 