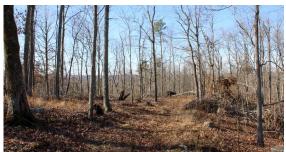

## 100 +/- TIMBER TRACT CLOSE TO BLACK RIVER

**COUNTY: REYNOLDS** 

STATE: MISSOURI

ACRES: **100** 

- 5 minutes to K Bridge and Black River
- Existing easement access road
- Great views
- Multiple build site options
- Great deer and turkey hunting
- Fish and float the Black River

- Medium growth timber
- Remote area
- Additional acreage available
- 10 minutes to Annapolis
- 30 minutes to Ellington

For more information, contact:

KARL WARD, Land Broker

417.671.3117 | KWard@MidwestLandGroup.com