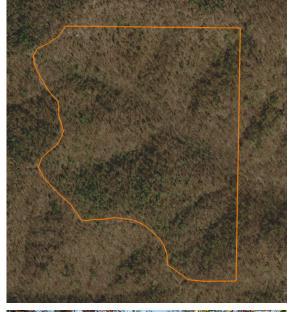

## 100 +/- TIMBER TRACT CLOSE TO BLACK RIVER

**COUNTY: REYNOLDS** 

STATE: MISSOURI

ACRES: **100** 

- 5 minutes to K Bridge and Black River
- Existing easement access road
- Great views
- Multiple build site options
- Great deer and turkey hunting
- Fish and float the Black River

- Medium growth timber
- Remote area
- Additional acreage available
- 10 minutes to Annapolis
- 30 minutes to Ellington

For more information, contact:

KARL WARD, Land Broker

417.671.3117 | KWard@MidwestLandGroup.com