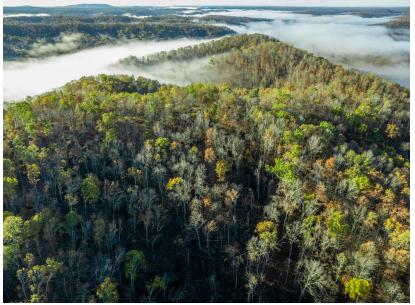

## 100 +/- TIMBER TRACT CLOSE TO BLACK RIVER

**COUNTY: REYNOLDS** 

STATE: MISSOURI

ACRES: **100** 

- 5 minutes to K Bridge and Black River
- Existing easement access road
- Great views
- Multiple build site options
- Great deer and turkey hunting
- Fish and float the Black River

- Medium growth timber
- Remote area
- Additional acreage available
- 10 minutes to Annapolis
- 30 minutes to Ellington

For more information, contact:

KARL WARD, Land Broker

417.671.3117 | KWard@MidwestLandGroup.com