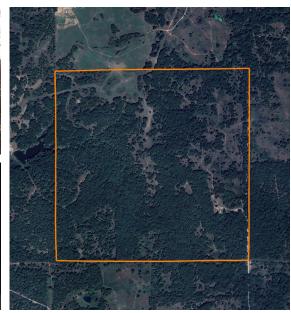

#### PRICE: **\$469,000** COUNTY: **OKFUSKEE** STATE: **OKLAHOMA** ACRES: **160**

### **PROPERTY FEATURES**

- Tower blind
- Multiple deer feeders
- Trail system throughout
- Sets at the end of a dead-end road with a new gravel easement to access it
- Mature timber and a wet weather creek
- Tons of wildlife and big mature whitetail deer
- Multiple food plot areas
- Centrally located between Tulsa & OKC