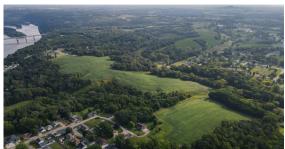

## 18 +/- ACRES OF DEVELOPMENT POTENTIAL IN EAST DUBUQUE, ILLINOIS

**COUNTY: JO DAVIESS** 

STATE: ILLINOIS

**ACRES: 18** 

## **PROPERTY FEATURES**

- 18 +/- acres
- Residential development encouraged by
- City water, sewer, and electric available nearby
- Zoned agricultural currently
- Road access off of Old Dump Road

- Income from tillable acres.
- 8 +/- tillable acres with a 105.5 PL
- Taxes TBD due to parcel split
- Minutes from Dubuque, IA
- 1½ hours from Madison, WI
- 2½ hours from Chicago, IL