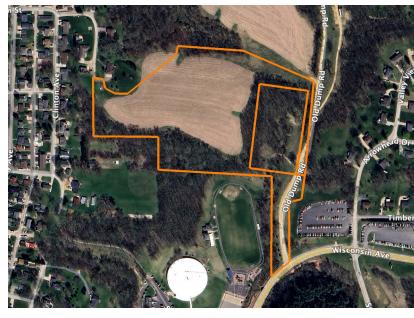

## 18 +/- ACRES OF DEVELOPMENT POTENTIAL IN EAST DUBUQUE, ILLINOIS

**COUNTY: JO DAVIESS** 

STATE: ILLINOIS

**ACRES: 18** 

## **PROPERTY FEATURES**

- 18 +/- acres
- Residential development encouraged by
- City water, sewer, and electric available nearby
- Zoned agricultural currently
- Road access off of Old Dump Road

- Income from tillable acres.
- 8 +/- tillable acres with a 105.5 PL
- Taxes TBD due to parcel split
- Minutes from Dubuque, IA
- 1½ hours from Madison, WI
- 2½ hours from Chicago, IL