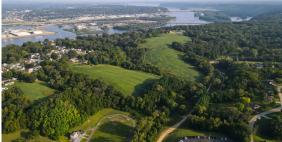

## 18 +/- ACRES OF DEVELOPMENT POTENTIAL IN EAST DUBUQUE, ILLINOIS

**COUNTY: JO DAVIESS** 

STATE: ILLINOIS

**ACRES: 18** 

## **PROPERTY FEATURES**

- 18 +/- acres
- Residential development encouraged by
- City water, sewer, and electric available nearby
- Zoned agricultural currently
- Road access off of Old Dump Road

- Income from tillable acres.
- 8 +/- tillable acres with a 105.5 PL
- Taxes TBD due to parcel split
- Minutes from Dubuque, IA
- 1½ hours from Madison, WI
- 2½ hours from Chicago, IL