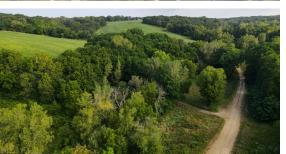

## 18 +/- ACRES OF DEVELOPMENT POTENTIAL IN EAST DUBUQUE, ILLINOIS

**COUNTY: JO DAVIESS** 

STATE: ILLINOIS

**ACRES: 18** 

## **PROPERTY FEATURES**

- 18 +/- acres
- Residential development encouraged by
- City water, sewer, and electric available nearby
- Zoned agricultural currently
- Road access off of Old Dump Road

- Income from tillable acres.
- 8 +/- tillable acres with a 105.5 PL
- Taxes TBD due to parcel split
- Minutes from Dubuque, IA
- 1½ hours from Madison, WI
- 2½ hours from Chicago, IL