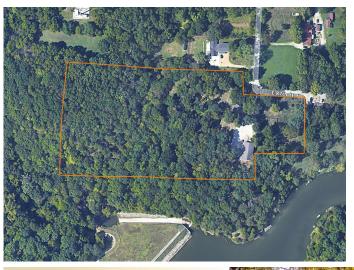

## PROPERTY FEATURES

- 3 bedrooms and 1 full bath ranch
- Existing home is perfect for a guest home or mother-in-law suite
- Multiple scenic build sites
- 40'x70' shop with kitchen, bath, office, dog kennels
- Property overlooks beautiful 25 +/- acre lake
- Secluded lot at the end of dead-end street
- Excellent deer and turkey hunting
- Minutes from shopping, restaurants, and hospital

PRICE: **\$1,299,000** 

**COUNTY: JACKSON** 

STATE: MISSOURI

ACRES: 8

For more information, contact: