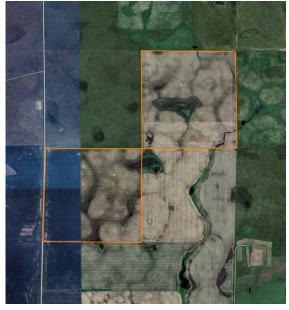

## 317 ACRES OF HYDE COUNTY FARMLAND

PRICE: **\$1,997,100** 

COUNTY: **HYDE**STATE: **SOUTH DAKOTA** 

**ACRES: 317** 

## **PROPERTY FEATURES**

- Hyde County
- 317 deeded acres
- 314.85 FSA recorded tillable acres
- 2024 taxes \$2,089

- Off County Road 648
- Great access
- Able to farm 2025

For more information, contact: