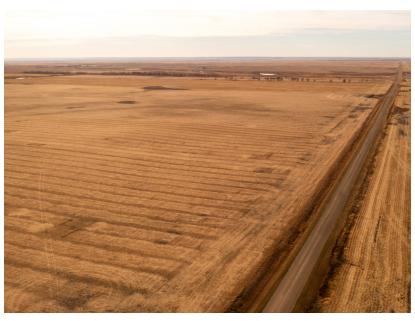

## 317 ACRES OF HYDE COUNTY FARMLAND

PRICE: **\$1,997,100** 

COUNTY: **HYDE**STATE: **SOUTH DAKOTA** 

**ACRES: 317** 

## **PROPERTY FEATURES**

- Hyde County
- 317 deeded acres
- 314.85 FSA recorded tillable acres
- 2024 taxes \$2,089

- Off County Road 648
- Great access
- Able to farm 2025

For more information, contact: