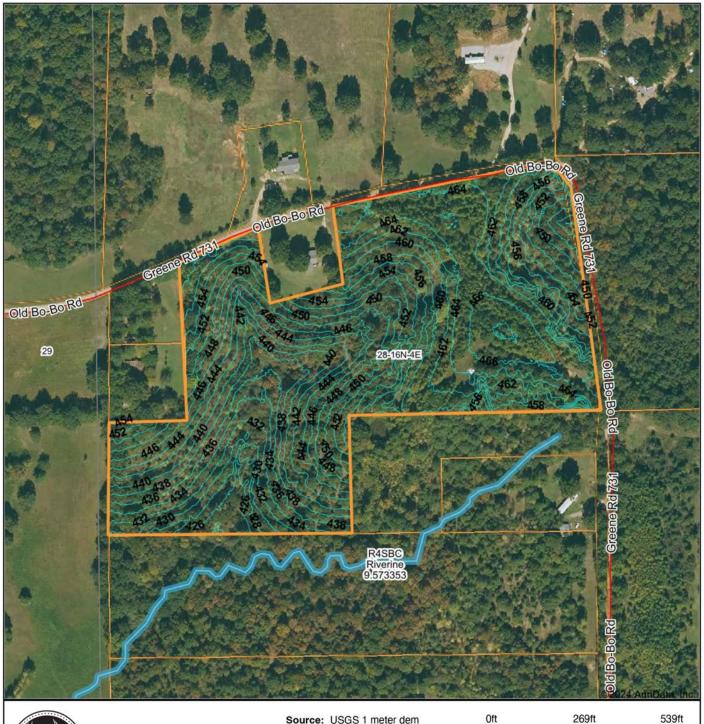

#### **TOPOGRAPHY MAP**

Source: USGS 1 meter dem

Interval(ft): 2.0 Min: 423.4 Max: 468.4 Range: 45.0 Average: 450.6

Standard Deviation: 11.65 ft

28-16N-4E **Greene County** Arkansas

12/16/2024

Boundary Center: 35° 59' 19.53, -90° 40' 19.04