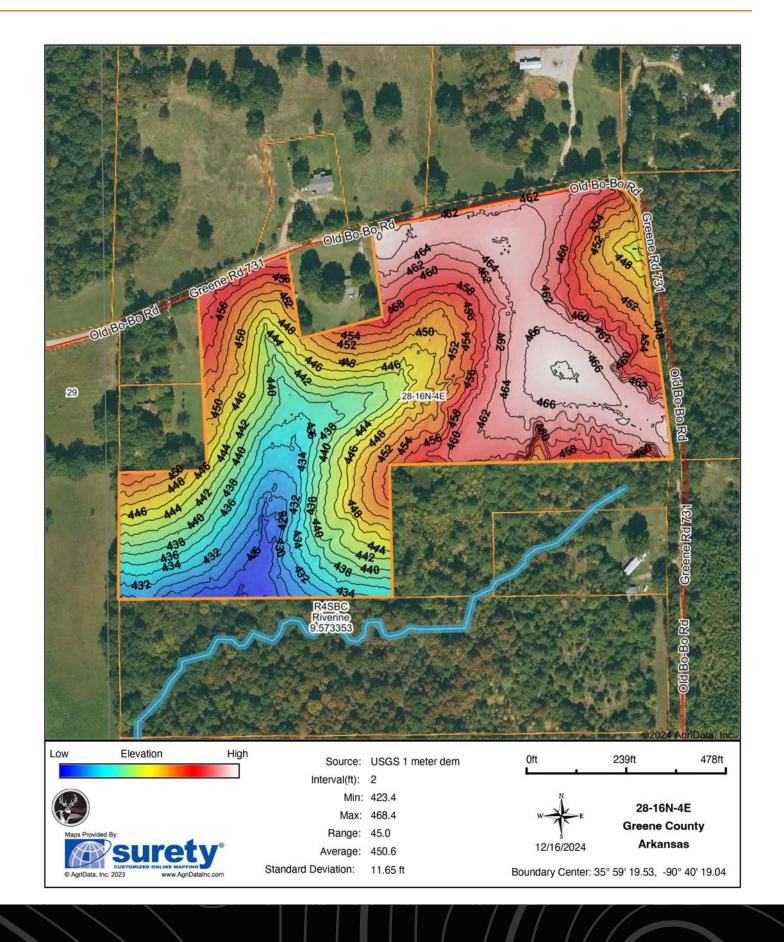

3

- Finch, AR area between Jonesboro and Paragould
- 1,520 feet of road frontage
- Roughed-in drive on the SE corner
- Rural water is available at the road
- Electric and fiber available at the road

- 4.5 miles from Lake Frierson State
- 13 miles from Jonesboro, AR
- 14 miles from Paragould, AR
- Incredible property for your forever home



## PRIME HOMESITE

With 1,520 feet of road frontage and a roughed-in driveway on the southeast corner, access is already in place, making development straightforward and convenient.



#### **TOPOGRAPHY MAP**





Source: USGS 1 meter dem

Interval(ft): 2.0 Min: 423.4 Max: 468.4 Range: 45.0 Average: 450.6

Standard Deviation: 11.65 ft

28-16N-4E **Greene County** Arkansas

12/16/2024

Boundary Center: 35° 59' 19.53, -90° 40' 19.04

### HILLSHADE MAP



# **OVERVIEW MAP**



#### AGENT CONTACT

At the heart of Arkansas' vibrant land sales market is Tanner K Hoke, a land agent with Midwest Land Group who brings a fresh perspective and a deep-rooted passion for the land to every transaction. Tanner's journey from the fields of Jonesboro, where he was born, to his current home in Paragould, where he lives with his wife Jessie and their children, Hallie and Hudson, is a testament to his commitment to the Arkansas community and its land. His upbringing in a region known for its rich agricultural heritage, has equipped him with a unique blend of skills and insights invaluable to both buyers and sellers in the land market.

Tanner's approach to land sales is deeply influenced by his personal passions and professional experiences. With over a d