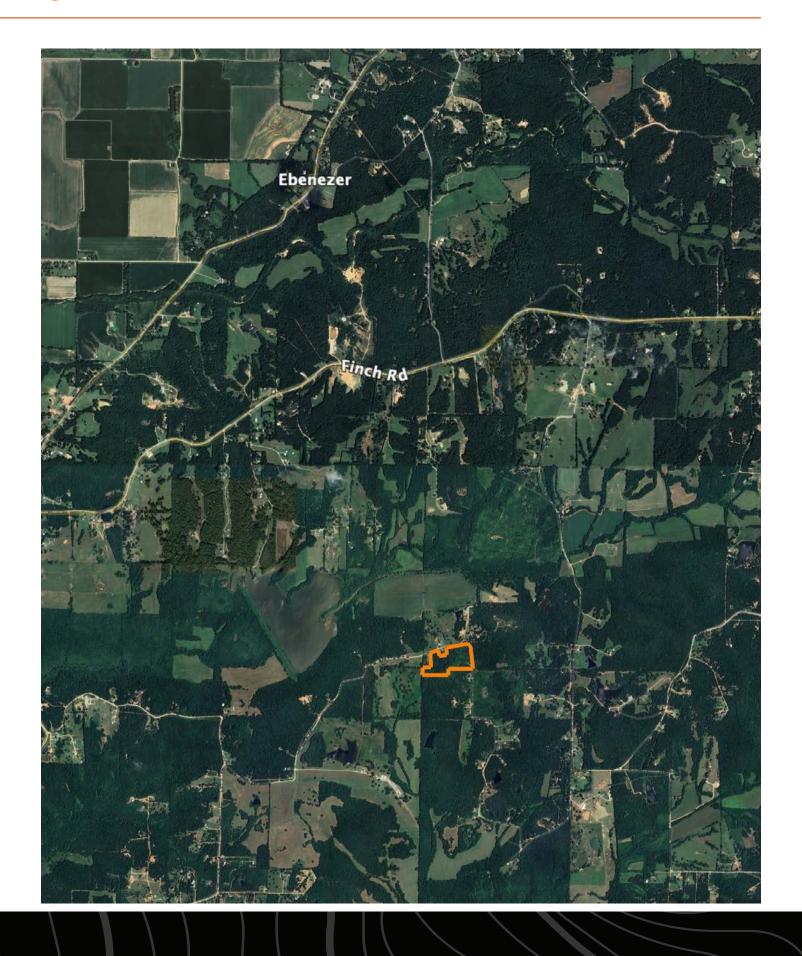

tween Jonesboro and Paragould
- 1,520 feet of road frontage
- Roughed-in drive on the SE corner
- Rural water is available at the road
- Electric and fiber available at the road

- 4.5 miles from Lake Frierson State
- 13 miles from Jonesboro, AR
- 14 miles from Paragould, AR
- Incredible property for your forever home



## PRIME HOMESITE

With 1,520 feet of road frontage and a roughed-in driveway on the southeast corner, access is already in place, making development straightforward and convenient.



#### **TOPOGRAPHY MAP**





Source: USGS 1 meter dem

Interval(ft): 2.0 Min: 423.4 Max: 468.4 Range: 45.0 Average: 450.6

Standard Deviation: 11.65 ft

28-16N-4E **Greene County** Arkansas

12/16/2024

Boundary Center: 35° 59' 19.53, -90° 40' 19.04

### HILLSHADE MAP



# **OVERVIEW MAP**



#### AGENT CONTACT

At the heart of Arkansas' vibrant land sales market is Tanner K Hoke, a land agent with Midwest Land Group who brings a fresh perspective and a deep-rooted passion for the land to every transaction. Tanner's journey from the fields of Jonesboro, where he was born, to his current home in Paragould, where he lives with his wife Jessie and their children, Hallie and Hudson, is a testament to his commitment to the Arkansas community and its land. His upbringing in a region known for its rich agricultural heritage, has equipped him with a unique blend of skills and insights invaluable to both buyers and sellers in the land market.

Tanner's approach to land sales is deeply influenced by his personal passions and professional experiences. With over a decade of involvement i