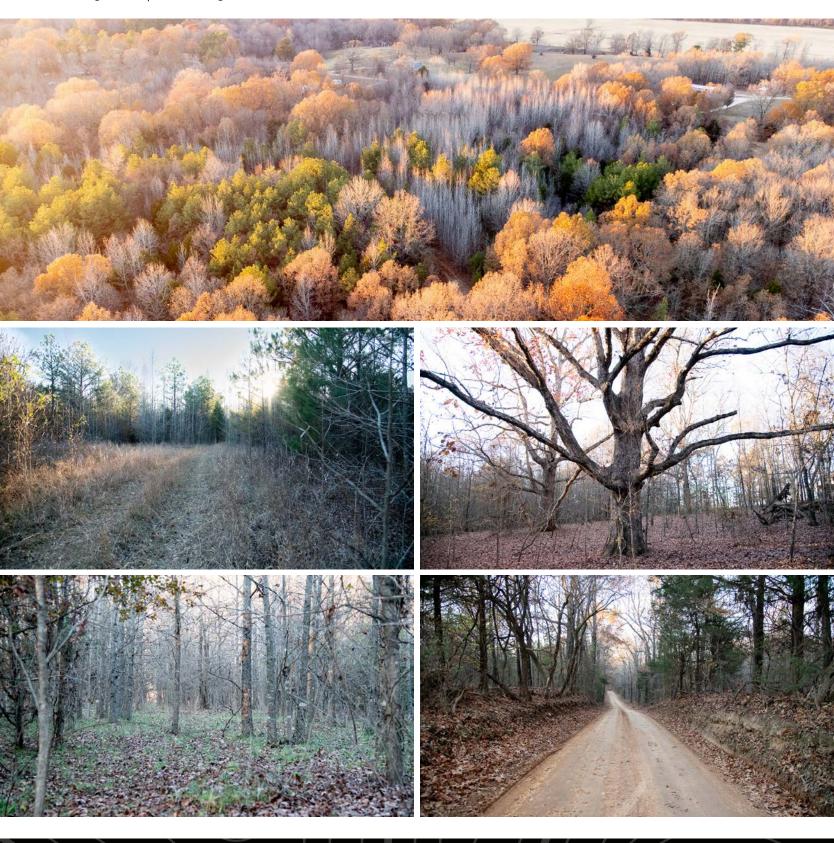

# 18.93 ACRES IN FINCH, ARKANSAS – PRIME HOMESITE NEAR LAKE FRIERSON WITH UTILITIES READY

Located in the heart of the Finch community in Greene County, Arkansas, this 18.93 acre property offers the perfect opportunity to build your forever home. With 1,520 feet of road frontage and a roughed-in driveway on the southeast corner, access is already in place, making development straightforward and convenient. Rural water, electricity, and fiber are available at the road, ensuring you have the utilities necessary to create a comfortable and modern living space.

The property's location provides an ideal blend of rural seclusion and accessibility to nearby amenities. Just 4.5 miles from Lake Frierson State Park, you'll enjoy easy access to outdoor activities such as fishing, hiking, and boating. For shopping, dining, and entertainment, the property is conveniently situated 13 miles from Jonesboro and 14 miles from Paragould. Whether you're looking for a private retreat or a well-connected homesite, this property is a rare find in a growing area.

## PRIME HOMESITE

With 1,520 feet of road frontage and a roughed-in driveway on the southeast corner, access is already in place, making development straightforward and convenient.