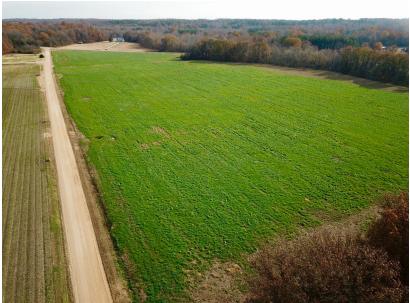

## **BUILDABLE ACREAGE ON SAND CREEK**

PRICE: \$137,500
COUNTY: GREENE
STATE: ARKANSAS

ACRES: **10.5** 

## **PROPERTY FEATURES**

- Greene County Road 313 frontage
- Excellent build sites
- Access to city water
- Power
- Fiber optic
- 4 miles to Highway 412

- Approximately 525' of Sand Creek frontage
- 12 miles north of downtown Jonesboro
- 10 miles west of downtown Paragould
- Perfect location for a hobby farm
- 1/4 mile down gravel