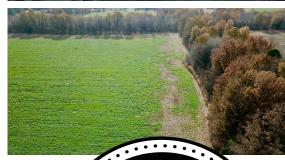

## **BUILDABLE ACREAGE ON SAND CREEK**

PRICE: \$137,500
COUNTY: GREENE
STATE: ARKANSAS

ACRES: **10.5** 

## **PROPERTY FEATURES**

- Greene County Road 313 frontage
- Excellent build sites
- Access to city water
- Power
- Fiber optic
- 4 miles to Highway 412

- Approximately 525' of Sand Creek frontage
- 12 miles north of downtown Jonesboro
- 10 miles west of downtown Paragould
- Perfect location for a hobby farm
- 1/4 mile down gravel