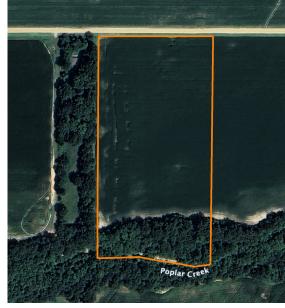

## **BUILDABLE ACREAGE ON SAND CREEK**

PRICE: \$137,500
COUNTY: GREENE
STATE: ARKANSAS

ACRES: **10.5** 

## **PROPERTY FEATURES**

- Greene County Road 313 frontage
- Excellent build sites
- Access to city water
- Power
- Fiber optic
- 4 miles to Highway 412

- Approximately 525' of Sand Creek frontage
- 12 miles north of downtown Jonesboro
- 10 miles west of downtown Paragould
- Perfect location for a hobby farm
- 1/4 mile down gravel