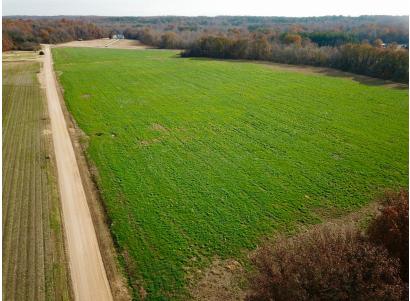

## **BUILDABLE ACREAGE ON SAND CREEK**

PRICE: \$142,500 COUNTY: GREENE STATE: ARKANSAS

**ACRES: 10.5** 

## **PROPERTY FEATURES**

- Greene County Road 313 frontage
- Excellent build sites
- Access to city water
- Power
- Fiber optic
- 4 miles to Highway 412

- Approximately 525' of Sand Creek frontage
- 12 miles north of downtown Jonesboro
- 10 miles west of downtown Paragould
- Perfect location for a hobby farm
- 1/4 mile down gravel