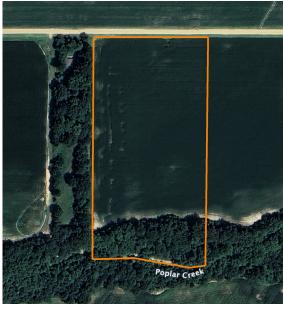

## **BUILDABLE ACREAGE ON SAND CREEK**

PRICE: \$142,500 COUNTY: GREENE STATE: ARKANSAS

**ACRES: 10.5** 

## **PROPERTY FEATURES**

- Greene County Road 313 frontage
- Excellent build sites
- Access to city water
- Power
- Fiber optic
- 4 miles to Highway 412

- Approximately 525' of Sand Creek frontage
- 12 miles north of downtown Jonesboro
- 10 miles west of downtown Paragould
- Perfect location for a hobby farm
- 1/4 mile down gravel