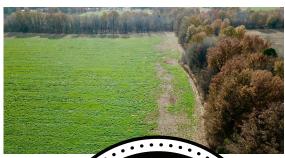

## **BUILDABLE ACREAGE ON SAND CREEK**

PRICE: \$142,500 COUNTY: GREENE STATE: ARKANSAS

**ACRES: 10.5** 

## **PROPERTY FEATURES**

- Greene County Road 313 frontage
- Excellent build sites
- Access to city water
- Power
- Fiber optic
- 4 miles to Highway 412

- Approximately 525' of Sand Creek frontage
- 12 miles north of downtown Jonesboro
- 10 miles west of downtown Paragould
- Perfect location for a hobby farm
- 1/4 mile down gravel