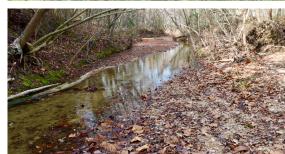

## **PROPERTY FEATURES**

- Greene County Road 313 frontage
- Excellent build sites
- Access to city water
- Power
- Fiber optic
- 4 miles to Highway 412

- Approximately 525' of Sand Creek frontage
- 12 miles north of downtown Jonesboro
- 10 miles west of downtown Paragould
- Perfect location for a hobby farm
- 1/4 mile down gravel