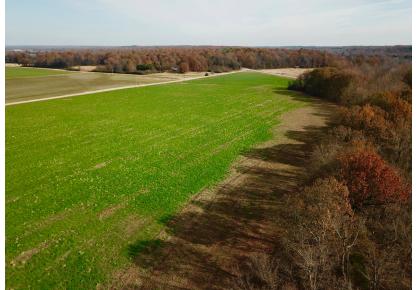

## **PROPERTY FEATURES**

- Greene County Road 313 frontage
- Excellent build sites
- Access to city water
- Power
- Fiber optic
- 4 miles to Highway 412

- Approximately 900' of Sand Creek frontage
- 12 miles north of downtown Jonesboro
- 10 miles west of downtown Paragould
- Perfect location for a hobby farm
- Approximately 900' down gravel county road