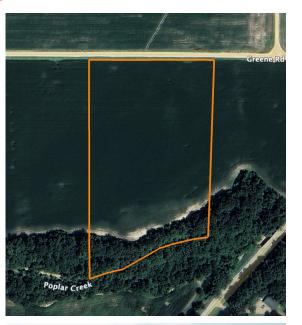

## **BEAUTIFUL 10.5 +/- ACRES MINUTES FROM PARAGOULD AND JONESBORO**

PRICE: **\$142,500** COUNTY: **GREENE** STATE: **ARKANSAS** ACRES: **10.5** 

## **PROPERTY FEATURES**

- Greene County Road 313 frontage
- Excellent build sites
- Access to city water
- Power
- Fiber optic
- 4 miles to Highway 412

- Approximately 900' of Sand Creek frontage
- 12 miles north of downtown Jonesboro
- 10 miles west of downtown Paragould
- Perfect location for a hobby farm
- Approximately 900' down gravel county road