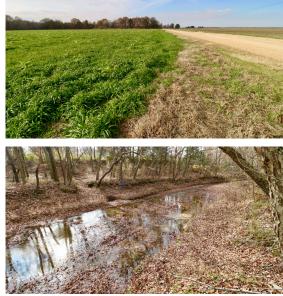

## **PROPERTY FEATURES**

- Greene County Road 313 frontage
- Excellent build sites
- Access to city water
- Power
- Fiber optic
- 4 miles to Highway 412

- Approximately 900' of Sand Creek frontage
- 12 miles north of downtown Jonesboro
- 10 miles west of downtown Paragould
- Perfect location for a hobby farm
- Approximately 900' down gravel county road