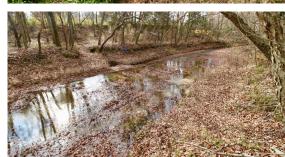

## **PROPERTY FEATURES**

- Greene County Road 313 frontage
- Excellent build sites
- Access to city water
- Power
- Fiber optic
- 4 miles to Highway 412

- Approximately 900' of Sand Creek frontage
- 12 miles north of downtown Jonesboro
- 10 miles west of downtown Paragould
- Perfect location for a hobby farm
- Approximately 900' down gravel county road