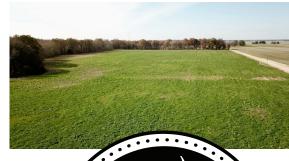

## **BEAUTIFUL 10.5 +/- ACRES MINUTES** FROM PARAGOULD AND JONESBORO

PRICE: **\$137,500 COUNTY: GREENE** STATE: ARKANSAS

**ACRES: 10.5** 

## **PROPERTY FEATURES**

- Greene County Road 313 frontage
- Excellent build sites
- Access to city water
- Power
- Fiber optic
- 4 miles to Highway 412

- Approximately 900' of Sand Creek frontage
- 12 miles north of downtown Jonesboro
- 10 miles west of downtown Paragould
- Perfect location for a hobby farm
- Approximately 900' down gravel county road