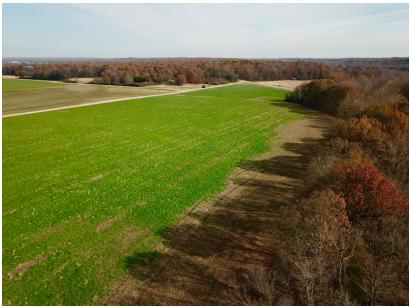

## **BEAUTIFUL 10.5 +/- ACRES MINUTES** FROM PARAGOULD AND JONESBORO

PRICE: **\$137,500 COUNTY: GREENE** STATE: ARKANSAS

**ACRES: 10.5** 

## **PROPERTY FEATURES**

- Greene County Road 313 frontage
- Excellent build sites
- Access to city water
- Power
- Fiber optic
- 4 miles to Highway 412

- Approximately 900' of Sand Creek frontage
- 12 miles north of downtown Jonesboro
- 10 miles west of downtown Paragould
- Perfect location for a hobby farm
- Approximately 900' down gravel county road