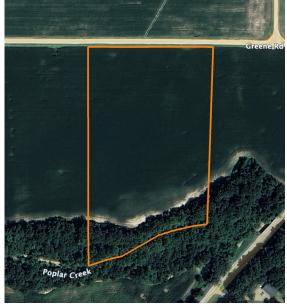

## **BEAUTIFUL 10.5 +/- ACRES MINUTES** FROM PARAGOULD AND JONESBORO

PRICE: **\$137,500 COUNTY: GREENE** STATE: ARKANSAS

**ACRES: 10.5** 

## **PROPERTY FEATURES**

- Greene County Road 313 frontage
- Excellent build sites
- Access to city water
- Power
- Fiber optic
- 4 miles to Highway 412

- Approximately 900' of Sand Creek frontage
- 12 miles north of downtown Jonesboro
- 10 miles west of downtown Paragould
- Perfect location for a hobby farm
- Approximately 900' down gravel county road