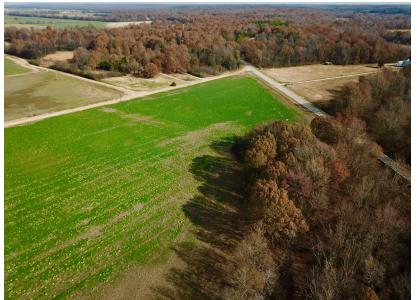

## **BUILD SITES ON ACREAGE** WITH HIGHWAY 141 FRONTAGE

PRICE: **\$149,500** COUNTY: **GREENE** STATE: **ARKANSAS** ACRES: **10.5** 

## **PROPERTY FEATURES**

- Approximately 900' of Highway 141 frontage (east boundary)
- Approximately 800' of frontage on Greene 313 (north boundary)
- 300+ feet of Sand Creek frontage
- Excellent build sites
- Access to city water