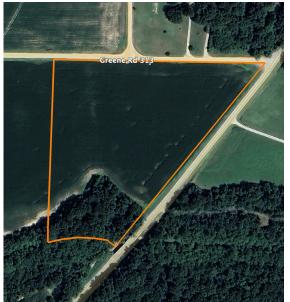

## **PROPERTY FEATURES**

- Approximately 900' of Highway 141 frontage (east boundary)
- Approximately 800' of frontage on Greene 313 (north boundary)
- 300+ feet of Sand Creek frontage
- Excellent build sites
- Access to city water

- Power
- Fiber optic
- 4 miles to Highway 412
- 12 miles north of downtown Jonesboro
- 10 miles west of downtown Paragould
- Perfect location for a hobby farm

For more information, contact: **MICHAEL ROOK,** Land Agent **870.501.7095** | MRook@MidwestLandGroup.com