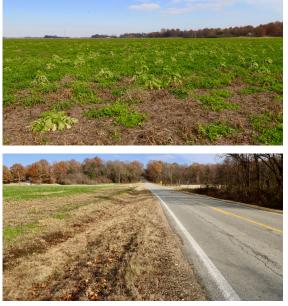

## **PROPERTY FEATURES**

- Approximately 900' of Highway 141 frontage (east boundary)
- Approximately 800' of frontage on Greene 313 (north boundary)
- 300+ feet of Sand Creek frontage
- Excellent build sites
- Access to city water

- Power
- Fiber optic
- 4 miles to Highway 412
- 12 miles north of downtown Jonesboro
- 10 miles west of downtown Paragould
- Perfect location for a hobby farm

For more information, contact: **MICHAEL ROOK,** Land Agent **870.501.7095** | MRook@MidwestLandGroup.com