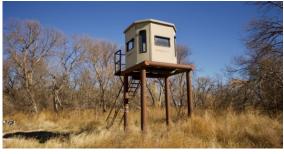

- Fully turn-key hunting property with blinds and feeders
- 37'x128' covered hay storage
- Encompassed by the South Fork of the Solomon River
- Hunting lease income possible
- Good access less than a mile of HWY 24
- Great location near Webster Reservoir and Wildlife Area