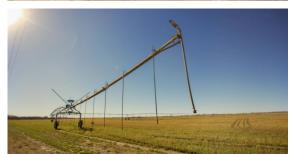

## RARE IRRIGATED SECTION ALONG

THE SOLOMON RIVER

PRICE: **\$3,109,100 COUNTY: GRAHAM** 

STATE: KANSAS

**ACRES: 622** 

- 622 +/- acres
- Between Nicodemus and Hill City
- 60 +/- acres dryland
- 527.23 +/- acres irrigated
- 34.77 +/- acre native habitat
- Excellent tenant in place
- Very strong whitetail, turkey, upland, and waterfowl hunting