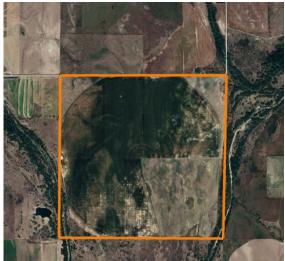

## RARE IRRIGATED SECTION ALONG

THE SOLOMON RIVER

PRICE: **\$3,109,100 COUNTY: GRAHAM** 

STATE: KANSAS

**ACRES: 622** 

- 622 +/- acres
- Between Nicodemus and Hill City
- 60 +/- acres dryland
- 527.23 +/- acres irrigated
- 34.77 +/- acre native habitat
- Excellent tenant in place
- Very strong whitetail, turkey, upland, and waterfowl hunting

- Fully turn-key hunting property with blinds and feeders
- 37'x128' covered hay storage
- Encompassed by the South Fork of the Solomon River
- Hunting lease income possible
- Good access less than a mile of HWY 24
- Great location near Webster Reservoir and Wildlife Area