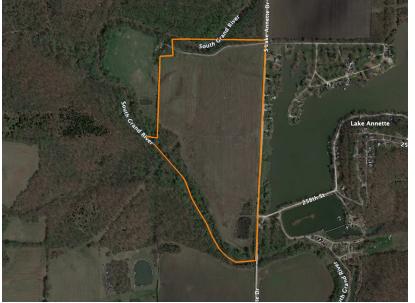

## 66 +/- ACRES WITH HIGH-YIELD TILLABLE GROUND

## **PROPERTY FEATURES**

- 48 tillable acres of high-yield, riverbottom farmland
- Drain tile installed
- Gravel road access along the eastern border for easy access
- Hunting opportunities for deer and turkey

- 0.4 miles of South Grand River frontage
- Just minutes from Freeman, Peculiar, and Harrisonville
- Electric available at the road
- Water available at the road
- Potential build site

For more information, contact: