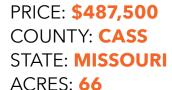

## LAND FOR SALE

## 66 +/- ACRES WITH HIGH-YIELD TILLABLE GROUND













## **PROPERTY FEATURES**

- 48 tillable acres of high-yield, riverbottom farmland
- Drain tile installed
- Gravel road access along the eastern border for easy access
- Hunting opportunities for deer and turkey

- 0.4 miles of South Grand River frontage
- Just minutes from Freeman, Peculiar, and Harrisonville
- Electric available at the road
- Water available at the road
- Potential build site



For more information, contact:

NATE FLYNN, Land Agent

913.223.0002 | NateFlynn@MidwestLandGroup.com

MidwestLandGroup.com

Midwest Land Group, LLC, 913, 674, 8010, Licensed in Arkansas, Illinois, Iowa, Kansas, Minnesota, Missouri, Nebraska, Oklahoma, South Dakota, Tennessee, Texas, Wisconsin, and Wyoming,