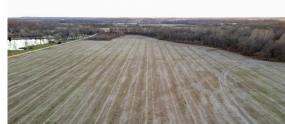

## **PROPERTY FEATURES**

- 48 tillable acres of high-yield, riverbottom farmland
- Drain tile installed
- Gravel road access along the eastern border for easy access
- Hunting opportunities for deer and turkey

- 0.4 miles of South Grand River frontage
- Just minutes from Freeman, Peculiar, and Harrisonville
- Electric available at the road
- Water available at the road
- Potential build site

For more information, contact: