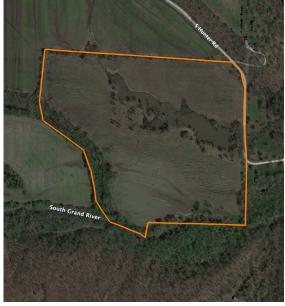

## AMAZING RECREATIONAL FARM WITH 9-ACRE LAKE, GREAT HUNTING, & BUILD SITE POTENTIAL

PRICE: **\$567,000**COUNTY: **CASS**STATE: **MISSOURI** 

ACRES: 64

## **PROPERTY FEATURES**

- 9 acre stocked lake
- Great deer hunting
- Excellent waterfowl hunting
- Tons of turkeys
- 40 tillable acres
- Good annual cash rents income

- Potential build site with stunning lake views
- Electric available at road
- Peaceful rural location just minutes from Harrisonville and Peculiar
- Potential for duck marsh with access to pump from South Grand River