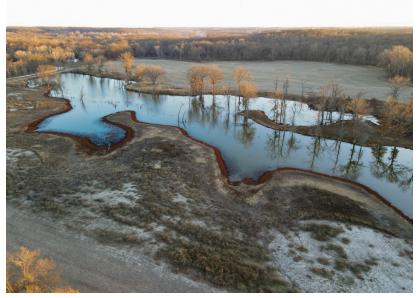

## AMAZING RECREATIONAL FARM WITH 9-ACRE LAKE, GREAT HUNTING, & BUILD SITE POTENTIAL

PRICE: **\$567,000**COUNTY: **CASS**STATE: **MISSOURI** 

ACRES: 64

## **PROPERTY FEATURES**

- 9 acre stocked lake
- Great deer hunting
- Excellent waterfowl hunting
- Tons of turkeys
- 40 tillable acres
- Good annual cash rents income

- Potential build site with stunning lake views
- Electric available at road
- Peaceful rural location just minutes from Harrisonville and Peculiar
- Potential for duck marsh with access to pump from South Grand River