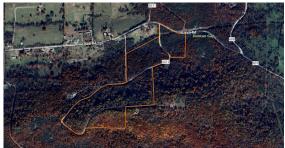

## SCENIC VIEWS WITH PERSONAL BUILD SITES OR DEVELOPMENT POTENTIAL

PRICE: **\$219,000**COUNTY: **CARROLL**STATE: **ARKANSAS** 

ACRES: 45

- Scenic views
- Abundant wildlife
- Electricity
- Fiber optic
- Excellent road access
- Multiple build sites
- Gorgeous rock formations

**PROPERTY FEATURES** 

- Less than 2 miles out of city limits
- Already subdivided
- Suitable for multiple lots or families
- 20 minutes to Eureka Springs
- 40 minutes to Branson, MO
- 1:10 to Downtown Rogers, AR