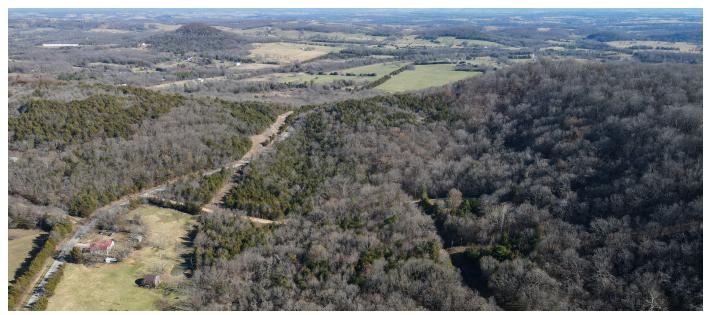

## SCENIC VIEWS WITH PERSONAL BUILD SITES OR DEVELOPMENT POTENTIAL

PRICE: **\$219,000**COUNTY: **CARROLL**STATE: **ARKANSAS** 

ACRES: 45

- Scenic views
- Abundant wildlife
- Electricity
- Fiber optic
- Excellent road access
- Multiple build sites
- Gorgeous rock formations

**PROPERTY FEATURES** 

- Less than 2 miles out of city limits
- Already subdivided
- Suitable for multiple lots or families
- 20 minutes to Eureka Springs
- 40 minutes to Branson, MO
- 1:10 to Downtown Rogers, AR