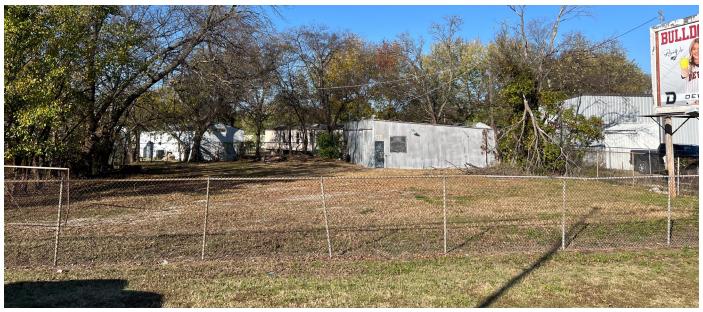

### **PROPERTY FEATURES**

- Highway 75 frontage
- Great commercial location
- High traffic area
- Utilities
- 45'x35' metal framed building with concrete floor

- Fully fenced
- Taxes \$188
- South side of Dewey
- Dewey Schools
- Minutes from Bartlesville