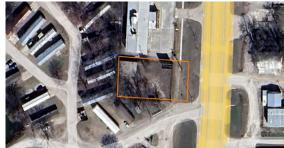

### **PROPERTY FEATURES**

- Highway 75 frontage
- Great commercial location
- High traffic area
- Utilities
- 45'x35' metal framed building with concrete floor

- Fully fenced
- Taxes \$188
- South side of Dewey
- Dewey Schools
- Minutes from Bartlesville