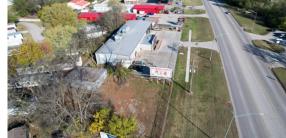

### **PROPERTY FEATURES**

- Highway 75 frontage
- Great commercial location
- High traffic area
- Utilities
- 45'x35' metal framed building with concrete floor

- Fully fenced
- Taxes \$188
- South side of Dewey
- Dewey Schools
- Minutes from Bartlesville