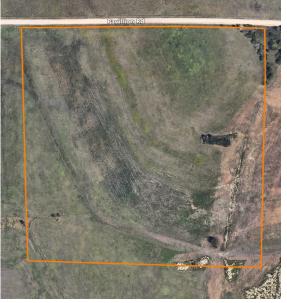

## BUILD SITE WITH PANORAMIC VIEWS OF THE FLINT HILLS

PRICE: **\$200,000** COUNTY: **WABAUNSEE** STATE: **KANSAS** ACRES: **20** 

## **PROPERTY FEATURES**

- Build site
- Tallgrass and Pavillion Road frontage
- Wabaunsee County Rural Water District 2
- Stunning Flint Hills
- Variety of wildlife
- Mineral rights intact

- Power and fiber optic cable at road
- Short drive to I-70
- 15 minutes to Wamego, KS
- 25 minutes to Manhattan, KS