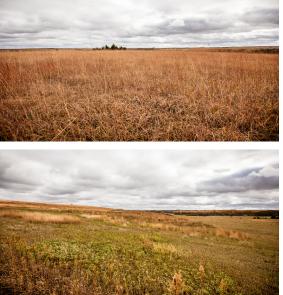

## BUILD SITE WITH PANORAMIC VIEWS OF THE FLINT HILLS

PRICE: **\$200,000** COUNTY: **WABAUNSEE** STATE: **KANSAS** ACRES: **20** 

## **PROPERTY FEATURES**

- Build site
- Tallgrass and Pavillion Road frontage
- Wabaunsee County Rural Water District 2
- Stunning Flint Hills
- Variety of wildlife
- Mineral rights intact

- Power and fiber optic cable at road
- Short drive to I-70
- 15 minutes to Wamego, KS
- 25 minutes to Manhattan, KS