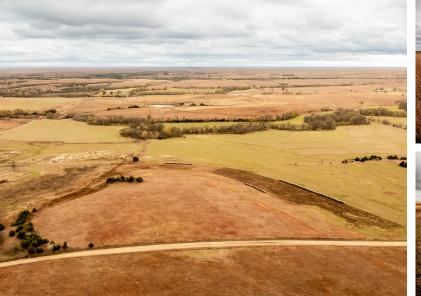

## BUILD SITE WITH PANORAMIC VIEWS OF THE FLINT HILLS

PRICE: **\$200,000** COUNTY: **WABAUNSEE** STATE: **KANSAS** ACRES: **20** 

## **PROPERTY FEATURES**

- Build site
- Tallgrass and Pavillion Road frontage
- Wabaunsee County Rural Water District 2
- Stunning Flint Hills
- Variety of wildlife
- Mineral rights intact

- Power and fiber optic cable at road
- Short drive to I-70
- 15 minutes to Wamego, KS
- 25 minutes to Manhattan, KS