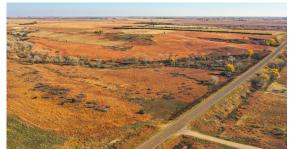

## **INCREDIBLE HUNTING AND BUILD SITE ACROSS FROM WEBSTER STATE PARK**

PRICE: **\$480,000 COUNTY: ROOKS** 

STATE: KANSAS

**ACRES: 115** 

- 115 acres more or less
- Beautiful build site
- Slate Creek runs through
- Across the road from Webster State Park
- ½ mile from the Solomon River
- Great access
- Good stand sites

- Many food plot locations
- Lots of deer and turkeys
- Great upland bird hunting
- 15 minutes to Stockton, KS
- 4 hours to Kansas City
- 5 hours to Denver

For more information, contact: