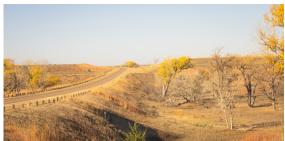

## **INCREDIBLE HUNTING AND BUILD SITE ACROSS FROM WEBSTER STATE PARK**

PRICE: **\$480,000 COUNTY: ROOKS** 

STATE: KANSAS

**ACRES: 115** 

- 115 acres more or less
- Beautiful build site
- Slate Creek runs through
- Across the road from Webster State Park
- ½ mile from the Solomon River
- Great access
- Good stand sites

- Many food plot locations
- Lots of deer and turkeys
- Great upland bird hunting
- 15 minutes to Stockton, KS
- 4 hours to Kansas City
- 5 hours to Denver

For more information, contact: