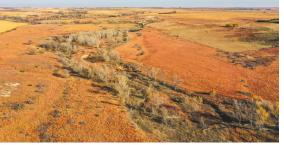

## **INCREDIBLE HUNTING AND BUILD SITE ACROSS FROM WEBSTER STATE PARK**

PRICE: **\$480,000 COUNTY: ROOKS** 

STATE: KANSAS

**ACRES: 115** 

- 115 acres more or less
- Beautiful build site
- Slate Creek runs through
- Across the road from Webster State Park
- ½ mile from the Solomon River
- Great access
- Good stand sites

- Many food plot locations
- Lots of deer and turkeys
- Great upland bird hunting
- 15 minutes to Stockton, KS
- 4 hours to Kansas City
- 5 hours to Denver

For more information, contact: