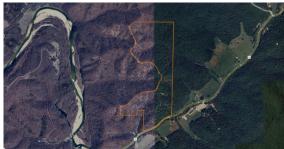

## **175 +/- TIMBER TRACT CLOSE TO BLACK RIVER**

PRICE: **\$315,000** COUNTY: **REYNOLDS** STATE: **MISSOURI** ACRES: **175** 

## **PROPERTY FEATURES**

- 5 minutes to K Bridge and Black River
- Existing easement access road
- Great views
- Multiple build site options
- Great deer and turkey hunting
- Fish and float the Black River

- Medium growth timber
- Remote area
- Additional acreage available
- 10 minutes to Annapolis
- 30 minutes to Ellington

For more information, contact: **KARL WARD,** Land Broker **417.671.3117** | KWard@MidwestLandGroup.com