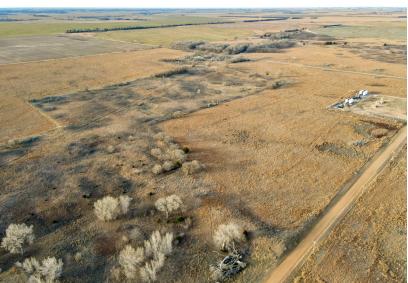

## **PROPERTY FEATURES**

- 47 +/- wooded acres
- 96.5 CRP acres
- \$5,538 CRP income
- \$15K+ mineral income 2025
- \$485.77 2024 taxes
- Rich deer density

- Many pheasants & quail
- Excellent topography
- Plum tickets
- Rolling hills