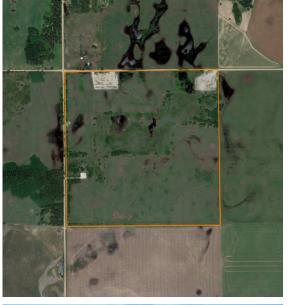

## **BIG BUCKS WITH BIG INCOME IN RENO COUNTY**

PRICE: **\$499,000** COUNTY: **RENO** STATE: **KANSAS** ACRES: **155** 

## **PROPERTY FEATURES**

- 47 +/- wooded acres
- 96.5 CRP acres
- \$5,538 CRP income
- \$15K+ mineral income 2025
- \$485.77 2024 taxes
- Rich deer density

- Many pheasants & quail
- Excellent topography
- Plum tickets
- Rolling hills

fidwest Land Group, LLC, 913.674.8010, Licensed in Arkansas, Illinois, Iowa, Kansas, Minnesota, Missouri, Nebraska, Oklahoma, South Dakota, Tennessee, Texas, Wisconsin, and V

• 2 miles to Turon, KS, 24 miles to Pratt, KS, 36 miles to Hutchinson, KS, 75 miles to Wichita, KS