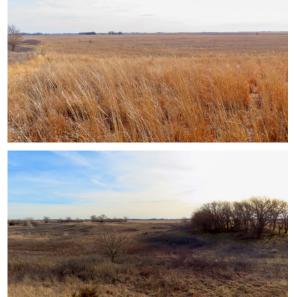

## **PROPERTY FEATURES**

- 47 +/- wooded acres
- 96.5 CRP acres
- \$5,538 CRP income
- \$15K+ mineral income 2025
- \$485.77 2024 taxes
- Rich deer density

- Many pheasants & quail
- Excellent topography
- Plum tickets
- Rolling hills