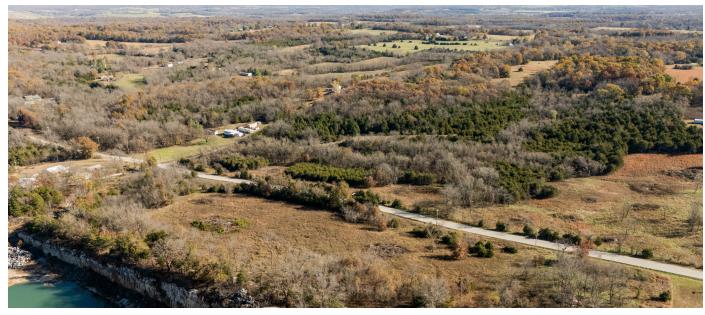

## PRIME BUILD-READY ACREAGE WITH HIGHWAY FRONTAGE IN POLK COUNTY

PRICE: \$65,000

COUNTY: POLK STATE: MISSOURI

**ACRES: 9** 

## **PROPERTY FEATURES**

- 9 +/- acres
- Multiple build sites
- Utilities available
- Recreational use
- Rural setting with modern conveniences nearby
- State Road frontage
- Scenic and peaceful environment
- Close to Stockton Lake
- 35 minutes from Springfield
- 25 minutes from Bolivar