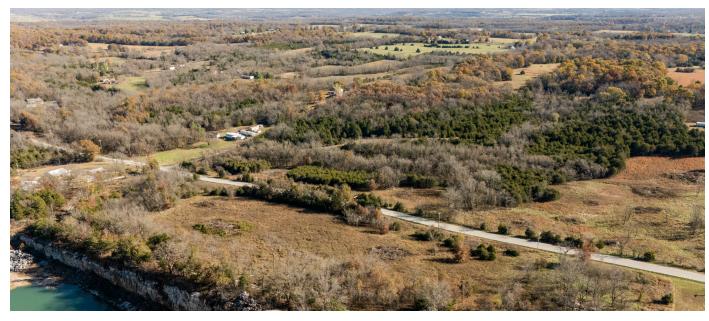

## PRIME BUILD-READY ACREAGE WITH HIGHWAY FRONTAGE IN POLK COUNTY

PRICE: **\$75,500**COUNTY: **POLK**STATE: **MISSOURI** 

ACRES: 9

## **PROPERTY FEATURES**

- 9 +/- acres
- Multiple build sites
- Utilities available
- Recreational use
- Rural setting with modern conveniences nearby
- State Road frontage
- Scenic and peaceful environment
- Close to Stockton Lake
- 35 minutes from Springfield
- 25 minutes from Bolivar