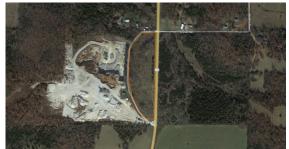

## PRIME BUILD-READY ACREAGE WITH HIGHWAY FRONTAGE IN POLK COUNTY

PRICE: **\$75,500**COUNTY: **POLK**STATE: **MISSOURI** 

ACRES: 9

## **PROPERTY FEATURES**

- 9 +/- acres
- Multiple build sites
- Utilities available
- Recreational use
- Rural setting with modern conveniences nearby
- State Road frontage
- Scenic and peaceful environment
- Close to Stockton Lake
- 35 minutes from Springfield
- 25 minutes from Bolivar