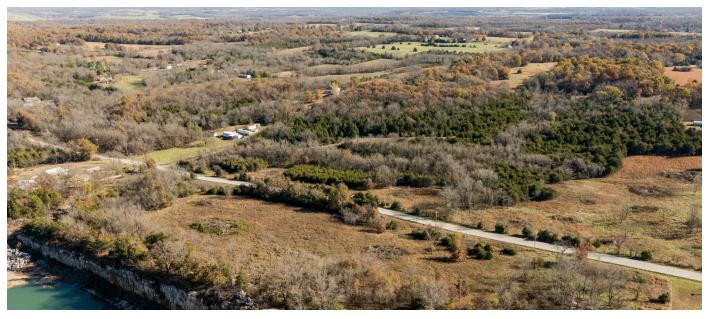

## PRIME BUILD-READY ACREAGE WITH HIGHWAY FRONTAGE IN POLK COUNTY

PRICE: **\$85,500**COUNTY: **POLK**STATE: **MISSOURI** 

ACRES: 9

## **PROPERTY FEATURES**

- 9 +/- acres
- Multiple build sites
- Utilities available
- Recreational use
- Rural setting with modern conveniences nearby
- State Road frontage
- Scenic and peaceful environment
- Close to Stockton Lake
- 35 minutes from Springfield
- 25 minutes from Bolivar