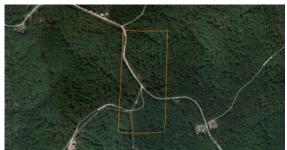

## PRIME BUILD-READY ACREAGE WITH HIGHWAY FRONTAGE IN POLK COUNTY

PRICE: **\$85,500**COUNTY: **POLK**STATE: **MISSOURI** 

ACRES: 9

## **PROPERTY FEATURES**

- 9 +/- acres
- Multiple build sites
- Utilities available
- Recreational use
- Rural setting with modern conveniences nearby
- State Road frontage
- Scenic and peaceful environment
- Close to Stockton Lake
- 35 minutes from Springfield
- 25 minutes from Bolivar