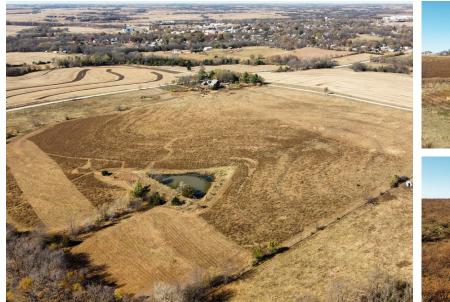

## **PROPERTY FEATURES**

- 27 +/- dryland acres currently in hay production
- Remaining acres in fenced pastureland
- Mostly Wymore and Pawnee Class III soils
- Cleanly terraced with gentle slopes and great drainage
- Two established ponds with multiple fish species

- Timber along the southern boundary connects to adjacent seasonal creek
- Two-story home with over 2,100 square feet of living space included
- Additional barns and detached garage at home site
- Large animal infrastructure already in place