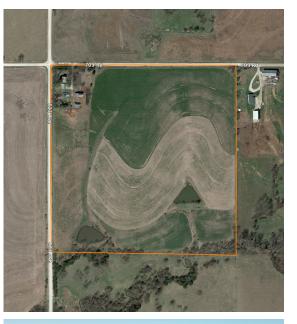

## 40 +/- ACRE FARM AND HOME ON THE EDGE OF PAWNEE CITY, NEBRASKA

PRICE: **\$325,000** COUNTY: **PAWNEE** STATE: **NEBRASKA** ACRES: **40** 

## **PROPERTY FEATURES**

- 27 +/- dryland acres currently in hay production
- Remaining acres in fenced pastureland
- Mostly Wymore and Pawnee Class III soils
- Cleanly terraced with gentle slopes and great drainage
- Two established ponds with multiple fish species