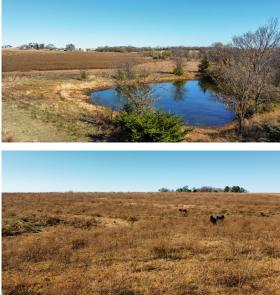

## **PROPERTY FEATURES**

- 27 +/- dryland acres currently in hay production
- Remaining acres in fenced pastureland
- Mostly Wymore and Pawnee Class III soils
- Cleanly terraced with gentle slopes and great drainage
- Two established ponds with multiple fish species

- Timber along the southern boundary connects to adjacent seasonal creek
- Two-story home with over 2,100 square feet of living space included
- Additional barns and detached garage at home site
- Large animal infrastructure already in place