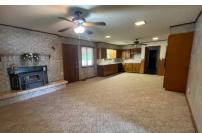

## **PROPERTY FEATURES**

- 1,860 +/- square foot house
- 3 bed, 2.5 bath, 2 car attached garage
- Abundant storage in the garage and utility room
- 3 lots totaling over .4 acres
- Corner lot with mature trees
- Vinyl and wood privacy fencing
- 30'x40' shop with overhead door and detached carport
- Less than 4 miles from Feyodi Boat Ramp at Keystone Lake