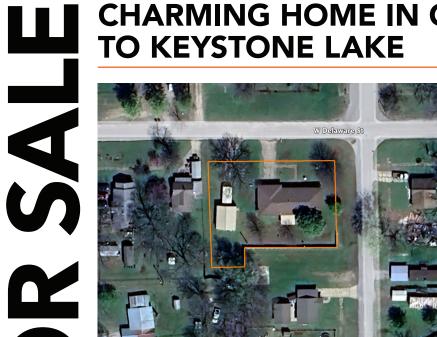

## **CHARMING HOME IN CLEVELAND CLOSE TO KEYSTONE LAKE**

## **PROPERTY FEATURES**

- 1,860 +/- square foot house
- 3 bed, 2.5 bath, 2 car attached garage
- Abundant storage in the garage and utility room
- 3 lots totaling over .4 acres
- Corner lot with mature trees
- Vinyl and wood privacy fencing
- 30'x40' shop with overhead door and detached carport
- Less than 4 miles from Feyodi Boat Ramp at Keystone Lake

PRICE: **\$230,000** COUNTY: PAWNEE STATE: OKLAHOMA ACRES: .4

Ŭ

For more information, contact: LAUREN McDONALD, Land Agent 918.928.3345 | LMcDonald@MidwestLandGroup.com

MidwestLandGroup.com BUYERS, SELLERS, AND LAND - CONNECTED