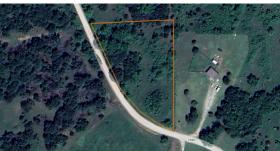

## WELL-PLACED BUILD SITE ON A DEAD END ROAD NEAR PAWHUSKA

PRICE: **\$22,550** COUNTY: **OSAGE** STATE: **OKLAHOMA** ACRES: **1.7** 

## **PROPERTY FEATURES**

- 1.7 +/- acres
- Multiple build sites
- Great views
- Partially fenced
- City water

- Electric
- Whitetails
- Mature oaks
- 5 minutes to Pawhuska
- 35 minutes to Bartlesville

For more information, contact: