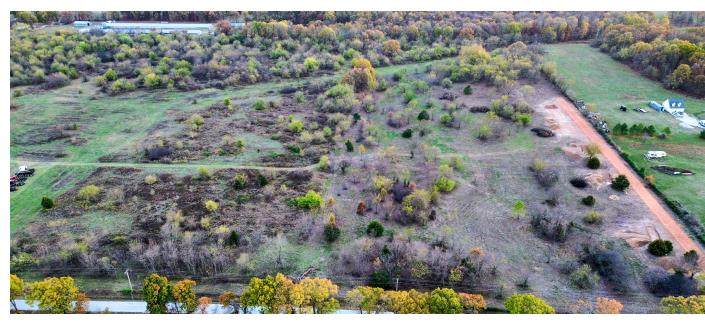

## **PROPERTY FEATURES**

- Prime property to build a home or cabin
- Gorgeous views
- Secluded southern exposure build site
- 25 minutes from I-29 and highway 152
- Well-maintained road only 1/4 mile to asphalt
- Great mix of open pasture and timber
- Beautiful 5 acre lake
- Great hunting
- Strong deer and turkey population
- Fertile soils for hay or row crop production