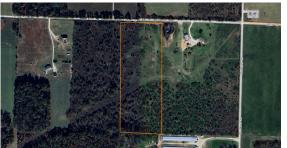

## 14.5 +/- ACRES OF VACANT LAND

PRICE: **\$76,021** 

**COUNTY: NEWTON** 

STATE: MISSOURI

**ACRES: 14.5** 

## **PROPERTY FEATURES**

- Prime property to build a home or cabin
- Gorgeous views
- Secluded southern exposure build site
- 25 minutes from I-29 and highway 152
- Well-maintained road only 1/4 mile to asphalt
- Great mix of open pasture and timber
- Beautiful 5 acre lake
- Great hunting
- Strong deer and turkey population
- Fertile soils for hay or row crop production