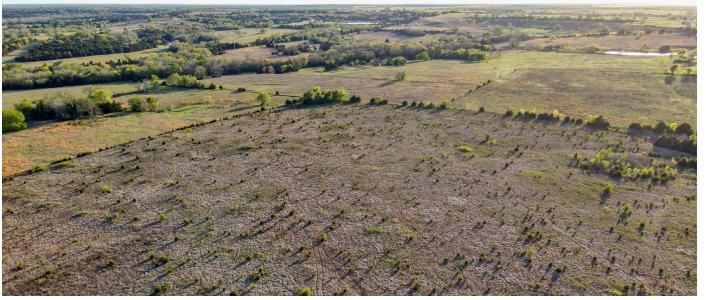

## **13 +/- ACRE DREAM HOMESITE & HOBBY FARM OPPORTUNITY NEAR CUSHING**

PRICE: **\$89,700** COUNTY: **LINCOLN** STATE: **OKLAHOMA** ACRES: **13** 

## **PROPERTY FEATURES**

- Northeast Lincoln County, Oklahoma
- 13 +/- acres
- 19.4' of elevation change (908' to 927')
- 429.5 feet of gravel county road frontage
- Electric available along northern boundary
- Rural water along E 760 Road

- Approximately 37.8" of annual precipitation
- Excellent build site
- Less than 1.5 miles to blacktop
- Cushing Public Schools
- Roughly 1 hour to both OKC and Tulsa
- 5 miles south of Cushing, Oklahoma