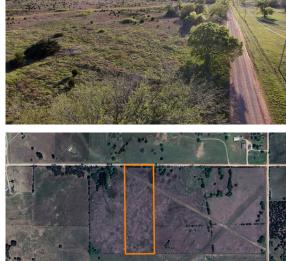

## **13 +/- ACRE DREAM HOMESITE & HOBBY FARM OPPORTUNITY NEAR CUSHING**

PRICE: **\$89,700** COUNTY: **LINCOLN** STATE: **OKLAHOMA** ACRES: **13** 

## **PROPERTY FEATURES**

- Northeast Lincoln County, Oklahoma
- 13 +/- acres
- 19.4' of elevation change (908' to 927')
- 429.5 feet of gravel county road frontage
- Electric available along northern boundary
- Rural water along E 760 Road

- Approximately 37.8" of annual precipitation
- Excellent build site
- Less than 1.5 miles to blacktop
- Cushing Public Schools
- Roughly 1 hour to both OKC and Tulsa
- 5 miles south of Cushing, Oklahoma