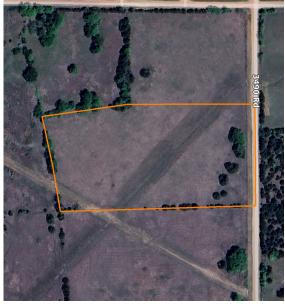

## EXCELLENT BUILD SITE WITH GREAT ACCESS TO CUSHING

COUNTY: LINCOLN STATE: OKLAHOMA

**ACRES: 8.8** 

- Good fencing around the perimeter
- Less than 1.5 miles on gravel road coming off Kendrick Road
- Power on the east end of the property on 3490 Road
- Rural water running down 3490 Road

- Ideal build site
- Native grasses
- Only 1.5 miles off blacktop
- Great place to start a hobby farm
- Roughly 1 hour to both OKC and Tulsa
- 5 miles south of Cushing, OK

For more information, contact: