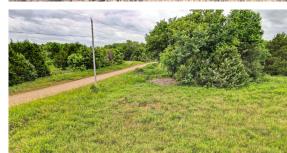

## EXCELLENT BUILD SITE WITH GREAT ACCESS TO CUSHING

COUNTY: LINCOLN STATE: OKLAHOMA

**ACRES: 8.8** 

- Good fencing around the perimeter
- Less than 1.5 miles on gravel road coming off Kendrick Road
- Power on the east end of the property on 3490 Road
- Rural water running down 3490 Road