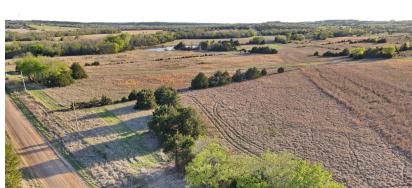

## EXCELLENT BUILD SITE WITH GREAT ACCESS TO CUSHING

COUNTY: LINCOLN STATE: OKLAHOMA

**ACRES: 8.8** 

- Good fencing around the perimeter
- Less than 1.5 miles on gravel road coming off Kendrick Road
- Power on the east end of the property on 3490 Road
- Rural water running down 3490 Road

- Ideal build site
- Native grasses
- Only 1.5 miles off blacktop
- Great place to start a hobby farm
- Roughly 1 hour to both OKC and Tulsa
- 5 miles south of Cushing, OK

For more information, contact: