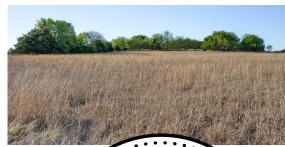

## EXCELLENT BUILD SITE WITH GREAT ACCESS TO CUSHING

COUNTY: LINCOLN STATE: OKLAHOMA

**ACRES: 8.8** 

- Good fencing around the perimeter
- Less than 1.5 miles on gravel road coming off Kendrick Road
- Power on the east end of the property on 3490 Road
- Rural water running down 3490 Road

- Ideal build site
- Native grasses
- Only 1.5 miles off blacktop
- Great place to start a hobby farm
- Roughly 1 hour to both OKC and Tulsa
- 5 miles south of Cushing, OK

For more information, contact: