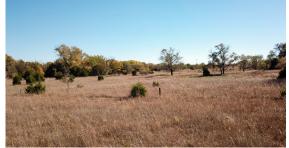

## **PROPERTY FEATURES**

- 113.31 acres of native grasses enrolled in CRP
- \$38.31/acre on 113.31 acres totaling \$4,340.91/year in CRP income
- CRP contract in place through September of 2027
- 112 +/- acres of timber in different areas around the property

- Chikaskia River runs through the property on the north
- 3 producing gas wells providing additional income
- Great whitetail deer, Rio Grande turkey, and bobwhite quail hunting
- Property is completely fenced
- 1 mile south of Spivey, KS