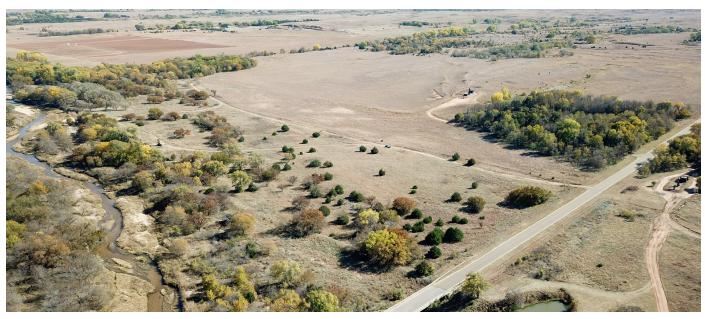

## CHIKASKIA RIVER PROPERTY WITH GAS AND CRP INCOME

PRICE: **\$900,000** 

**COUNTY: KINGMAN** 

STATE: KANSAS

ACRES: **225** 

## **PROPERTY FEATURES**

- 113.31 acres of native grasses enrolled in CRP
- \$38.31/acre on 113.31 acres totaling \$4,340.91/year in CRP income
- CRP contract in place through September of 2027
- 112 +/- acres of timber in different areas around the property

- Chikaskia River runs through the property on the north
- 3 producing gas wells providing additional income
- Great whitetail deer, Rio Grande turkey, and bobwhite quail hunting
- Property is completely fenced
- 1 mile south of Spivey, KS