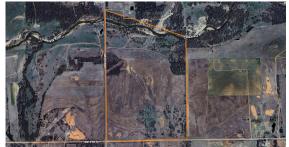

## CHIKASKIA RIVER PROPERTY WITH GAS AND CRP INCOME

PRICE: **\$900,000** 

**COUNTY: KINGMAN** 

STATE: KANSAS

ACRES: **225** 

- Chikaskia River runs through the property on the north
- 3 producing gas wells providing additional income
- Great whitetail deer, Rio Grande turkey, and bobwhite quail hunting
- Property is completely fenced
- 1 mile south of Spivey, KS