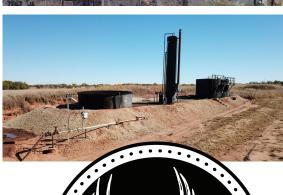

- Chikaskia River runs through the property on the north
- 3 producing gas wells providing additional income
- Great whitetail deer, Rio Grande turkey, and bobwhite quail hunting
- Property is completely fenced
- 1 mile south of Spivey, KS