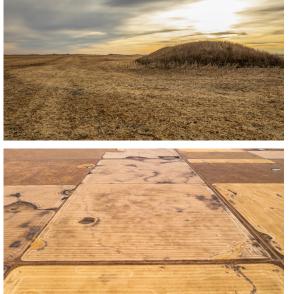

## **PROPERTY FEATURES**

- Hyde County
- North Hyde Township
- 160 deeded acres
- 157.62 FSA recorded tillable acres
- 2024 Taxes \$1,013.48
- 1 mile off blacktop road
- Great access
- Stock dam

For more information, contact: LUCAS SCHROEDER, Land Agent 605.836.1151 | LSchroeder@MidwestLandGroup.com