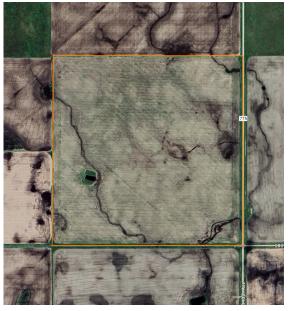

## **PROPERTY FEATURES**

- Hyde County
- North Hyde Township
- 160 deeded acres
- 157.62 FSA recorded tillable acres
- 2024 Taxes \$1,013.48
- 1 mile off blacktop road
- Great access
- Stock dam

For more information, contact: LUCAS SCHROEDER, Land Agent 605.836.1151 | LSchroeder@MidwestLandGroup.com