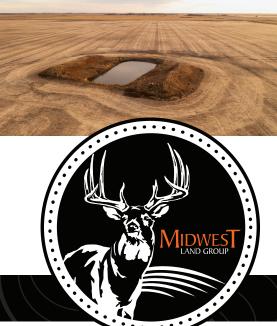

## **PROPERTY FEATURES**

- Hyde County
- North Hyde Township
- 160 deeded acres
- 157.62 FSA recorded tillable acres
- 2024 Taxes \$1,013.48
- 1 mile off blacktop road
- Great access
- Stock dam

For more information, contact: LUCAS SCHROEDER, Land Agent 605.836.1151 | LSchroeder@MidwestLandGroup.com