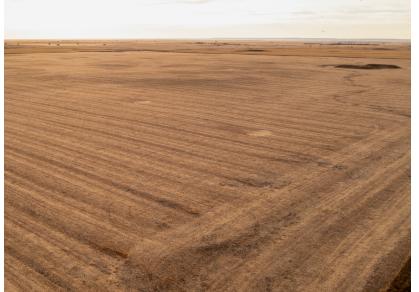

## **PROPERTY FEATURES**

- Hyde County
- North Hyde Township
- 160 deeded acres
- 157.62 FSA recorded tillable acres
- 2024 Taxes \$1,013.48
- 1 mile off blacktop road
- Great access
- Stock dam

For more information, contact: LUCAS SCHROEDER, Land Agent 605.836.1151 | LSchroeder@MidwestLandGroup.com