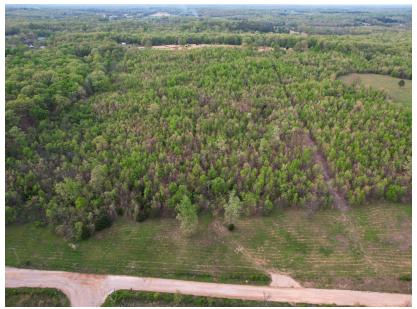

## GREAT BUILD SITE CLOSE TO TOWN ON 20 +/- ACRES

ACRES: 20

- Great home site options
- Electric service available
- County road access
- Recent survey
- Fenced on 3 sides
- Great hunting

- Young timber
- Gently rolling terrain
- Additional acreage available
- 6 minutes to Mountain View
- 35 minutes to West Plains