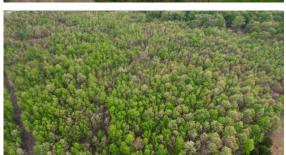

## GREAT BUILD SITE CLOSE TO TOWN ON 20 +/- ACRES

ACRES: 20

- Great home site options
- Electric service available
- County road access
- Recent survey
- Fenced on 3 sides
- Great hunting

- Young timber
- Gently rolling terrain
- Additional acreage available
- 6 minutes to Mountain View
- 35 minutes to West Plains