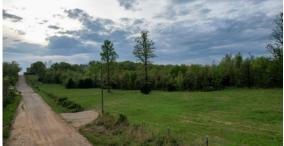

## GREAT BUILD SITE CLOSE TO TOWN ON 20 +/- ACRES

ACRES: 20

- Great home site options
- Electric service available
- County road access
- Recent survey
- Fenced on 3 sides
- Great hunting

- Young timber
- Gently rolling terrain
- Additional acreage available
- 6 minutes to Mountain View
- 35 minutes to West Plains