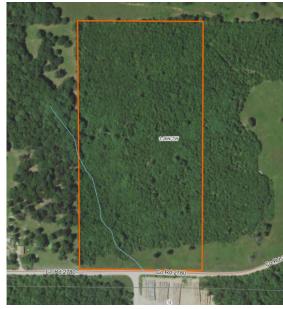

## GREAT BUILD SITE CLOSE TO TOWN ON 20 +/- ACRES

ACRES: 20

- Great home site options
- Electric service available
- County road access
- Recent survey
- Fenced on 3 sides
- Great hunting

- Young timber
- Gently rolling terrain
- Additional acreage available
- 6 minutes to Mountain View
- 35 minutes to West Plains