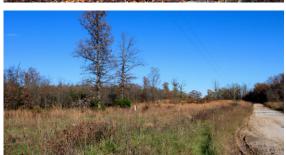

## GREAT BUILD SITE CLOSE TO TOWN ON 20 +/- ACRES

ACRES: 20

- Great home site options
- Electric service available
- County road access
- Recent survey
- Fenced on 3 sides
- Great hunting

- Young timber
- Gently rolling terrain
- Additional acreage available
- 6 minutes to Mountain View
- 35 minutes to West Plains