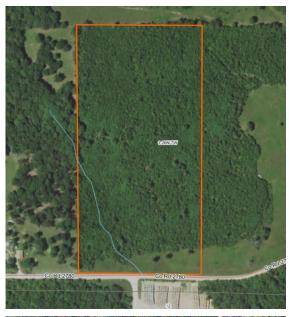

## GREAT BUILD SITE CLOSE TO TOWN ON 20 +/- ACRES

ACRES: 20

- Great home site options
- Electric service available
- County road access
- Recent survey
- Fenced on 3 sides
- Great hunting

- Young timber
- Gently rolling terrain
- Additional acreage available
- 6 minutes to Mountain View
- 35 minutes to West Plains