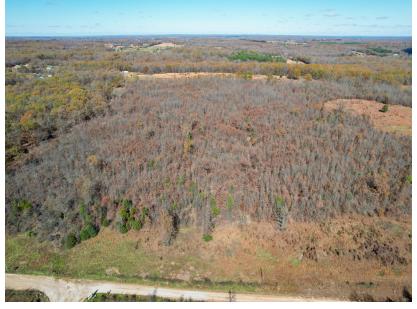

## GREAT BUILD SITE CLOSE TO TOWN ON 20 +/- ACRES

ACRES: 20

- Great home site options
- Electric service available
- County road access
- Recent survey
- Fenced on 3 sides
- Great hunting

- Young timber
- Gently rolling terrain
- Additional acreage available
- 6 minutes to Mountain View
- 35 minutes to West Plains