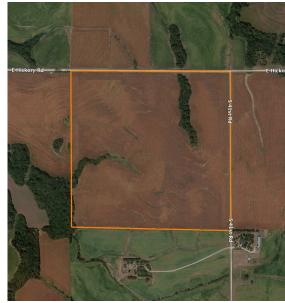

## 160 +/- ACRE TILLABLE FARM IN GAGE COUNTY, NEBRASKA

ACRES: **160** 

## **PROPERTY FEATURES**

- 160 +/- total acres
- 144 +/- acres in production
- Weighted average of 3.64
- NCCPI average of 57

- Cash rent lease through 2025
- 15 minutes from Beatrice
- 2023 taxes: \$6,836