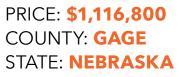

## 160 +/- ACRE TILLABLE FARM IN GAGE COUNTY, NEBRASKA

ACRES: **160** 

## **PROPERTY FEATURES**

- 160 +/- total acres
- 144 +/- acres in production
- Weighted average of 3.64
- NCCPI average of 57

- Cash rent lease through 2025
- 15 minutes from Beatrice
- 2023 taxes: \$6,836