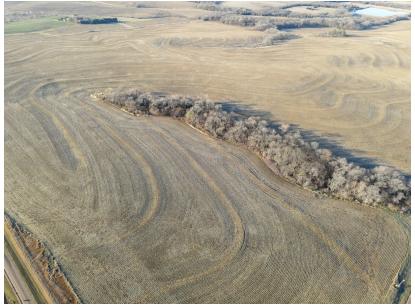

## 160 +/- ACRE TILLABLE FARM IN GAGE COUNTY, NEBRASKA

ACRES: **160** 

## **PROPERTY FEATURES**

- 160 +/- total acres
- 144 +/- acres in production
- Weighted average of 3.64
- NCCPI average of 57

- Cash rent lease through 2025
- 15 minutes from Beatrice
- 2023 taxes: \$6,836