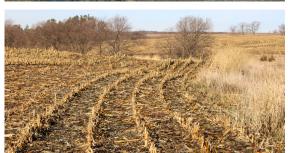

## 160 +/- ACRE TILLABLE FARM IN GAGE COUNTY, NEBRASKA

ACRES: **160** 

## **PROPERTY FEATURES**

- 160 +/- total acres
- 144 +/- acres in production
- Weighted average of 3.64
- NCCPI average of 57

- Cash rent lease through 2025
- 15 minutes from Beatrice
- 2023 taxes: \$6,836