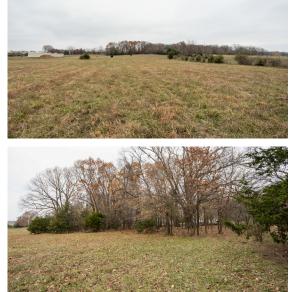

## GREAT BUILD SITE LOCATED IN DADE COUNTY

PRICE: **\$99,999** COUNTY: **DADE** STATE: **MISSOURI** ACRES: **14** 

## **PROPERTY FEATURES**

- City water
- Paved road frontage
- 40 minutes to Springfield, MO
- Cleared land
- Fenced

- Electric at road front
- Inside city limits
- Undeveloped
- 24 minutes from Willard
- 35 minutes from Stockton Lake