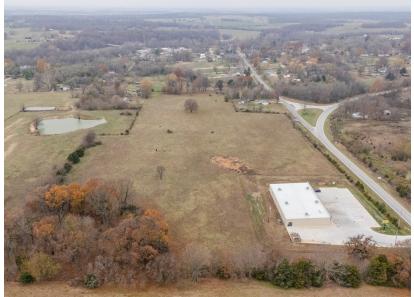

## GREAT BUILD SITE LOCATED IN DADE COUNTY

PRICE: **\$99,999** COUNTY: **DADE** STATE: **MISSOURI** ACRES: **14** 

## **PROPERTY FEATURES**

- City water
- Paved road frontage
- 40 minutes to Springfield, MO
- Cleared land
- Fenced

- Electric at road front
- Inside city limits
- Undeveloped
- 24 minutes from Willard
- 35 minutes from Stockton Lake