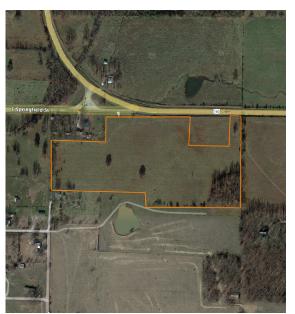

## GREAT BUILD SITE LOCATED IN DADE COUNTY

PRICE: **\$99,999** COUNTY: **DADE** STATE: **MISSOURI** ACRES: **14** 

## **PROPERTY FEATURES**

- City water
- Paved road frontage
- 40 minutes to Springfield, MO
- Cleared land
- Fenced

- Electric at road front
- Inside city limits
- Undeveloped
- 24 minutes from Willard
- 35 minutes from Stockton Lake