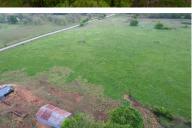

## **BEAUTIFUL 58 +/- ACRES OF ROLLING PASTURE IN CRAIG COUNTY**

## PROPERTY FEATURES

- Paved county road frontage
- New 6-strand barbed wire fence
- 2 outbuildings & 2 ponds
- Abundant native, Bermuda, & fescue grasses
- Water and electricity established
- Less than 2 miles west of Highway 82, 6 miles from Highway 60, 7 miles east of Highway 69, & 7 miles from I-44
- Less than 10 miles to Grand Lake
- 10 miles from the Disney Off-Road Recreational Area