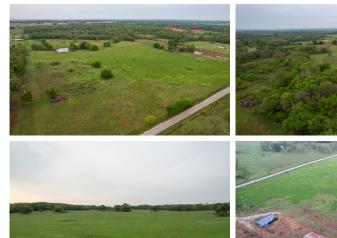

## **BEAUTIFUL 58 +/- ACRES OF ROLLING PASTURE IN CRAIG COUNTY**

## PROPERTY FEATURES

- Paved county road frontage
- New 6-strand barbed wire fence
- 2 outbuildings & 2 ponds
- Abundant native, Bermuda, & fescue grasses
- Water and electricity established
- Less than 2 miles west of Highway 82, 6 miles from Highway 60, 7 miles east of Highway 69, & 7 miles from I-44
- Less than 10 miles to Grand Lake
- 10 miles from the Disney Off-Road Recreational Area