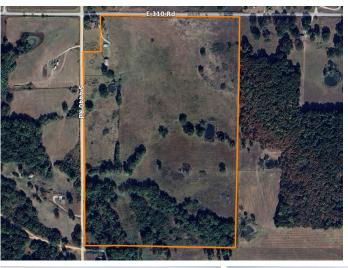

## **BEAUTIFUL 58 +/- ACRES OF ROLLING PASTURE IN CRAIG COUNTY**

## PROPERTY FEATURES

- Paved county road frontage
- New 6-strand barbed wire fence
- 2 outbuildings & 2 ponds
- Abundant native, Bermuda, & fescue grasses
- Water and electricity established
- Less than 2 miles west of Highway 82, 6 miles from Highway 60, 7 miles east of Highway 69, & 7 miles from I-44
- Less than 10 miles to Grand Lake
- 10 miles from the Disney Off-Road Recreational Area

PRICE: **\$493,000** 

COUNTY: CRAIG

STATE: OKLAHOMA

ACRES: 58

For more information, contact:

LAUREN McDONALD, Land Agent

918.928.3345 | LMcDonald@MidwestLandGroup.com

MidwestLandGroup.com Buyers, Sellers, and Land - CONNECTED