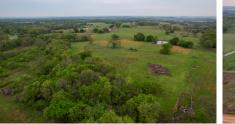

## **BEAUTIFUL 58 +/- ACRES OF ROLLING PASTURE IN CRAIG COUNTY**

## PROPERTY FEATURES

- Paved county road frontage
- New 6-strand barbed wire fence
- 2 outbuildings & 2 ponds
- Abundant native, Bermuda, & fescue grasses
- Water and electricity established
- Less than 2 miles west of Highway 82, 6 miles from Highway 60, 7 miles east of Highway 69, & 7 miles from I-44
- Less than 10 miles to Grand Lake
- 10 miles from the Disney Off-Road Recreational Area