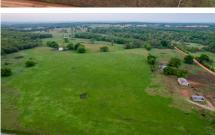

## **BEAUTIFUL 58 +/- ACRES OF ROLLING PASTURE IN CRAIG COUNTY**

## PROPERTY FEATURES

- Paved county road frontage
- New 6-strand barbed wire fence
- 2 outbuildings & 2 ponds
- Abundant native, Bermuda, & fescue grasses
- Water and electricity established
- Less than 2 miles west of Highway 82, 6 miles from Highway 60, 7 miles east of Highway 69, & 7 miles from I-44
- Less than 10 miles to Grand Lake
- 10 miles from the Disney Off-Road Recreational Area