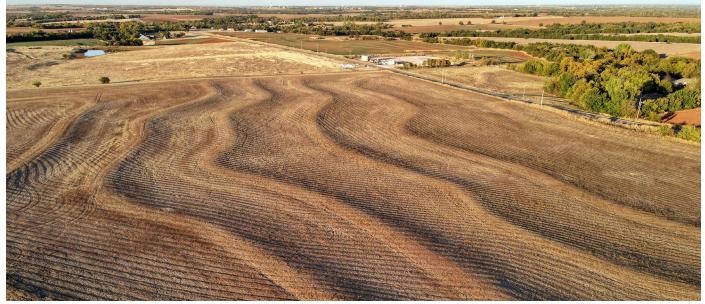

## 5 +/- ACRE RANCHETTE AT 122ND & GREGORY COUNTRY LIVING WITH CITY CONVENIENCE

PRICE: **\$129,500** 

COUNTY: CANADIAN

STATE: **OKLAHOMA** 

ACRES: 5

- Great access to surrounding cities
- Located on the border of Yukon, OKC, and Fl Reno
- At the intersection of 122nd and Gregory
- Over 400 feet of blacktop frontage