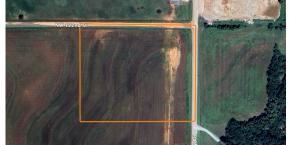

## 5 +/- ACRE RANCHETTE AT 122ND & GREGORY COUNTRY LIVING WITH CITY CONVENIENCE

PRICE: **\$129,500** 

COUNTY: CANADIAN

STATE: **OKLAHOMA** 

ACRES: 5

- Great access to surrounding cities
- Located on the border of Yukon, OKC, and Fl Reno
- At the intersection of 122nd and Gregory
- Over 400 feet of blacktop frontage

- Gravel road on north boundary
- Power located along Gregory Road
- Riverside Public School (PreK-8)
- 3.3 miles to NW Expressway/Highway 3
- Less than 10 miles to I-40

For more information, contact: