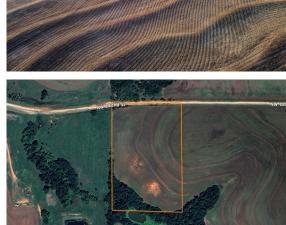

## **PROPERTY FEATURES**

- Located on the border of Yukon, OKC, and El Reno
- Elevation provides privacy from road frontage
- Less than a half mile off of blacktop
- All-weather road frontage access

- Power within 1,000 feet on 122nd
- Timber boundary on the southern Side
- Riverside Public School (PK-8)
- 3.5 miles to Northwest Expressway and Highway 3
- Less than 10 Miles to I-40