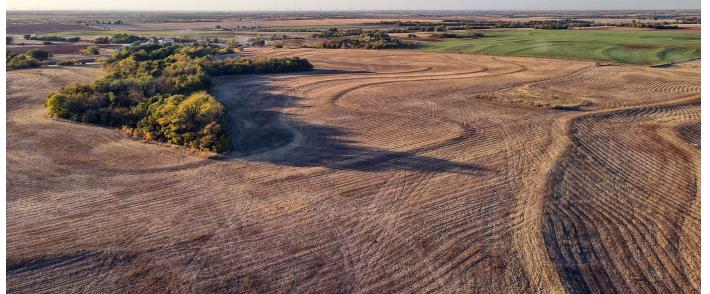

## **PROPERTY FEATURES**

- Located on the border of Yukon, OKC, and El Reno
- Elevation provides privacy from road frontage
- Less than a half mile off of blacktop
- All-weather road frontage access

- Power within 1,000 feet on 122nd
- Timber boundary on the southern Side
- Riverside Public School (PK-8)
- 3.5 miles to Northwest Expressway and Highway 3
- Less than 10 Miles to I-40