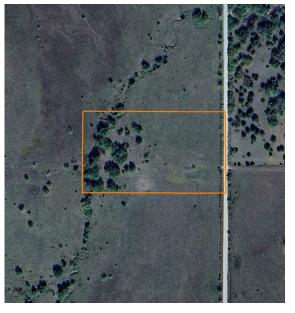

### **PROPERTY FEATURES**

- 4 +/- acres
- Piece of Oklahoma history
- Mixture of open pasture and trees
- Excellent build site
- Gravel road frontage

- Rural water access
- Caddo Public Schools
- Additional tracts available
- 6 miles to US-Highway 75
- 1.5 hours from Dallas