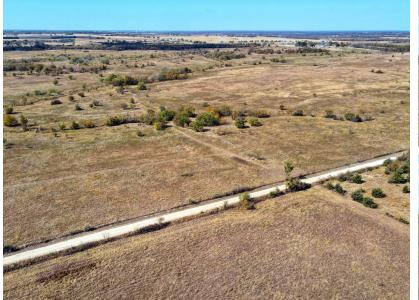

# 4 +/- ACRES OF TRANQUIL PASTURES, TREE-LINED PRIVACY, & PRIME BUILD SITE

### **PROPERTY FEATURES**

- 4 +/- acres
- Piece of Oklahoma history
- Mixture of open pasture and trees
- Excellent build site
- Gravel road frontage

- Rural water access
- Caddo Public Schools
- Additional tracts available
- 6 miles to US-Highway 75
- 1.5 hours from Dallas