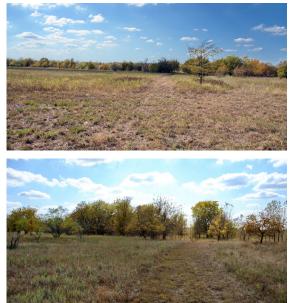

### **PROPERTY FEATURES**

- 4 +/- acres
- Piece of Oklahoma history
- Mixture of open pasture and trees
- Excellent build site
- Gravel road frontage

- Rural water access
- Caddo Public Schools
- Additional tracts available
- 6 miles to US-Highway 75
- 1.5 hours from Dallas