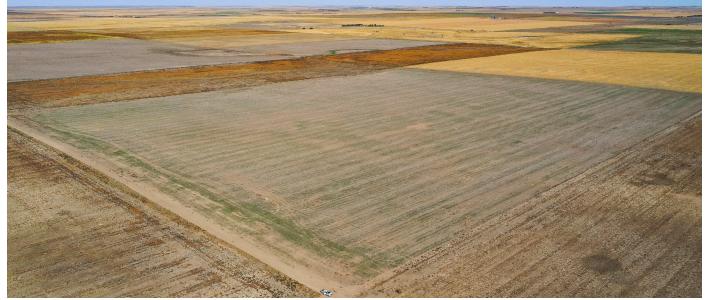

## 317 +/- ACRE DRY LAND TILLABLE FARM IN WALLACE COUNTY, KANSAS

PRICE: **\$602,680** COUNTY: **WALLACE** STATE: **KANSAS** ACRES: **317** 

## **PROPERTY FEATURES**

- 317 +/- acres dry land tillable ground
- Class III Ulysses Silt Loam
- Currently planted to wheat

- Seller's mineral rights pass
- 6 miles south of Weskan, KS
- 4 miles east of the Colorado border