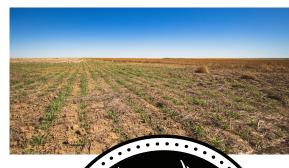

## **PROPERTY FEATURES**

- 317 +/- acres dry land tillable ground
- Class III Ulysses Silt Loam
- Currently planted to wheat

- Seller's mineral rights pass
- 6 miles south of Weskan, KS
- 4 miles east of the Colorado border