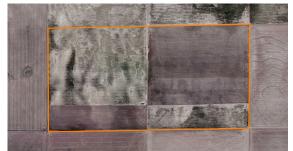

## 317 +/- ACRE DRY LAND TILLABLE FARM IN WALLACE COUNTY, KANSAS

PRICE: \$550,000 COUNTY: WALLACE

STATE: KANSAS

ACRES: **317** 

## **PROPERTY FEATURES**

- 317 +/- acres dry land tillable ground
- Class III Ulysses Silt Loam
- Currently planted to wheat

- Seller's mineral rights pass
- 6 miles south of Weskan, KS
- 4 miles east of the Colorado border