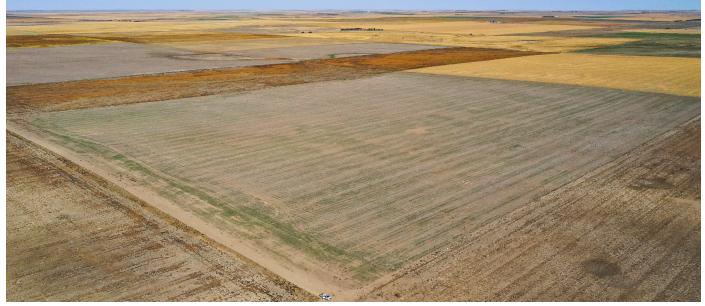

## 317 +/- ACRE DRY LAND TILLABLE FARM IN WALLACE COUNTY, KANSAS

PRICE: \$550,000 COUNTY: WALLACE

STATE: KANSAS

ACRES: **317** 

## **PROPERTY FEATURES**

- 317 +/- acres dry land tillable ground
- Class III Ulysses Silt Loam
- Currently planted to wheat

- Seller's mineral rights pass
- 6 miles south of Weskan, KS
- 4 miles east of the Colorado border