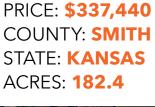

## 182.4 +/- ACRES OF FENCED GRASS JUST **SOUTH OF THE SOLOMON RIVER**

- 182.4 +/- acres of fenced grass
- Open for 2025 grazing year
- Solid well
- 3 ponds
- 2 miles south of Cedar, KS

- 1 mile south of the Solomon River
- Big deer area
- Rural water at the road
- Great location
- Mineral rights pass at closing