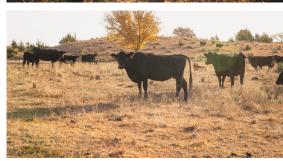

## 182.4 +/- ACRES OF FENCED GRASS JUST **SOUTH OF THE SOLOMON RIVER**

- 182.4 +/- acres of fenced grass
- Open for 2025 grazing year
- Solid well
- 3 ponds
- 2 miles south of Cedar, KS

- 1 mile south of the Solomon River
- Big deer area
- Rural water at the road
- Great location
- Mineral rights pass at closing