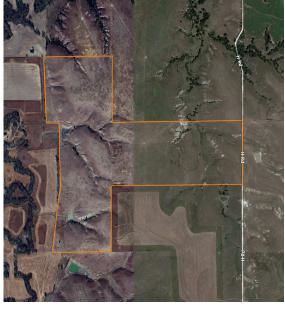

## 182.4 +/- ACRES OF FENCED GRASS JUST **SOUTH OF THE SOLOMON RIVER**

- 182.4 +/- acres of fenced grass
- Open for 2025 grazing year
- Solid well
- 3 ponds
- 2 miles south of Cedar, KS

- 1 mile south of the Solomon River
- Big deer area
- Rural water at the road
- Great location
- Mineral rights pass at closing