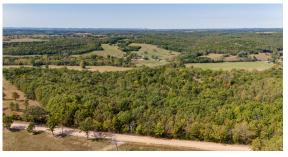

### **PROPERTY FEATURES**

- Prime property to build a home or cabin
- Gorgeous views
- Secluded southern exposure build site
- 25 minutes from I-29 and highway 152
- Well-maintained road only 1/4 mile to asphalt
- Great mix of open pasture and timber
- Beautiful 5 acre lake
- Great hunting
- Strong deer and turkey population
- Fertile soils for hay or row crop production