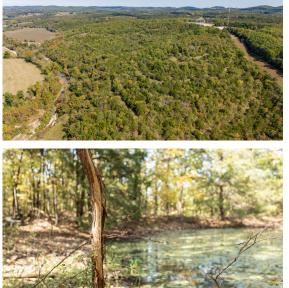

### **PROPERTY FEATURES**

- Prime property to build a home or cabin
- Gorgeous views
- Secluded southern exposure build site
- 25 minutes from I-29 and highway 152
- Well-maintained road only 1/4 mile to asphalt
- Great mix of open pasture and timber
- Beautiful 5 acre lake
- Great hunting
- Strong deer and turkey population
- Fertile soils for hay or row crop production