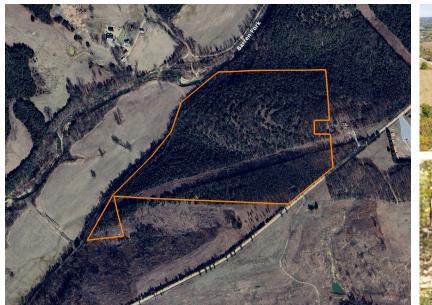

# **BEAUTIFUL 52 +/- ACRE TIMBER TRACT**

#### PRICE: **\$192,400** COUNTY: **OZARK** STATE: **MISSOURI** ACRES: **52**

### **PROPERTY FEATURES**

- Prime property to build a home or cabin
- Gorgeous views
- Secluded southern exposure build site
- 25 minutes from I-29 and highway 152
- Well-maintained road only 1/4 mile to asphalt
- Great mix of open pasture and timber
- Beautiful 5 acre lake
- Great hunting
- Strong deer and turkey population
- Fertile soils for hay or row crop production